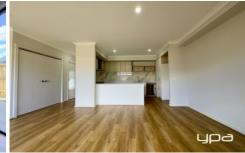

## Features:

- Modern open-plan design with ample natural light throughout
- Spacious living area perfect for relaxation and entertaining
- Sleek kitchen with stainless steel appliances and stone benchtops
- Master bedroom with ensuite bathroom and built-in robe
- Two additional bedrooms with built-in robes, ideal for family or guests
- Stylish main bathroom with bathtub and separate shower
- Double garage with internal access for convenience and security