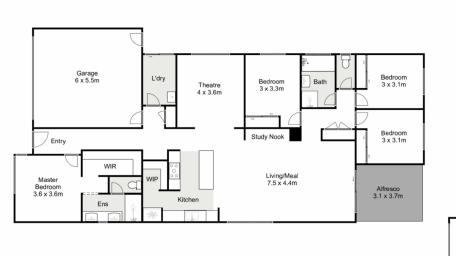

This family friendly floorplan has been masterfully designed. Upon entering, you are greeted by the master

## 7 Opus Street, Strathtulloh

Whilst every attempt has been made to ensure the accuracy of the floor plan contained here, measurements of doors, windows, rooms and any other items are approximate and no responsibility is taken for any error, omission, or mis-statement. This plan is for illustrative purposes only and should be used as such by any prospective purchaser. The services, systems and appliances shown have not been tested and no guarantee as to their operability or efficiency can be given.