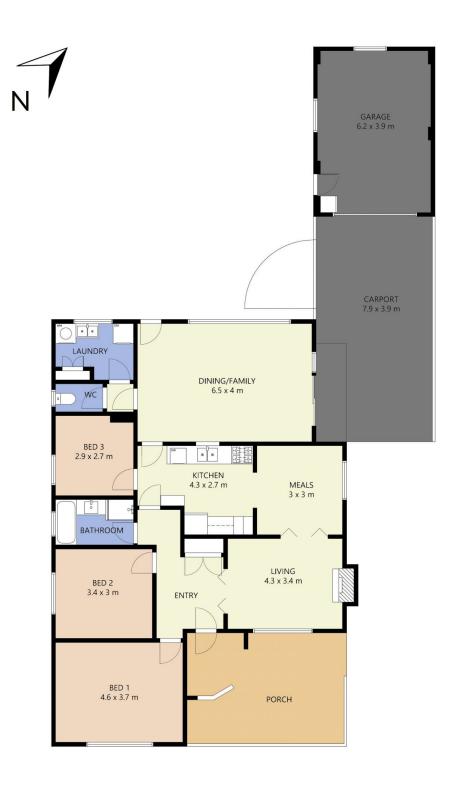

## 18 Balding Avenue Werribee VIC

Embrace the comfort and convenience of living in one of Werribee's most desirable south side locations. Freshly updated to offer a blend of style and practicality, this charming home is perfectly positioned within walking distance to some of Werribee's most reputable schools-including Werribee Primary School, Corpus Christi Primary School, MacKillop College, and Werribee Secondary College. Plus, you're just a stroll away from the vibrant heart of Werribee's cafe, restaurant, and shopping precinct.

Why You'll Love This Home

3 📭 1 🖺 2 🗬

Price : \$450 pw Land Size : 560 sqm

View: https://www.ypa.com.au/7956317

Ali Dowling 0450 778 972