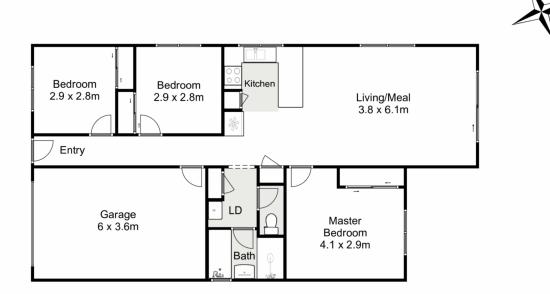

## 8 Patron Place, Kurunjang

P

Whilst every attempt has been made to ensure the accuracy of the floor plan contained here, measurements of doors, windows, rooms and any other items are approximate and no responsibility is taken for any error, omission, or mis-statement. This plan is for illustrative purposes only and should be used as such by any prospective purchaser. The services, systems and appliances shown have not been tested and no guarantee as to their operability or efficiency can be given.