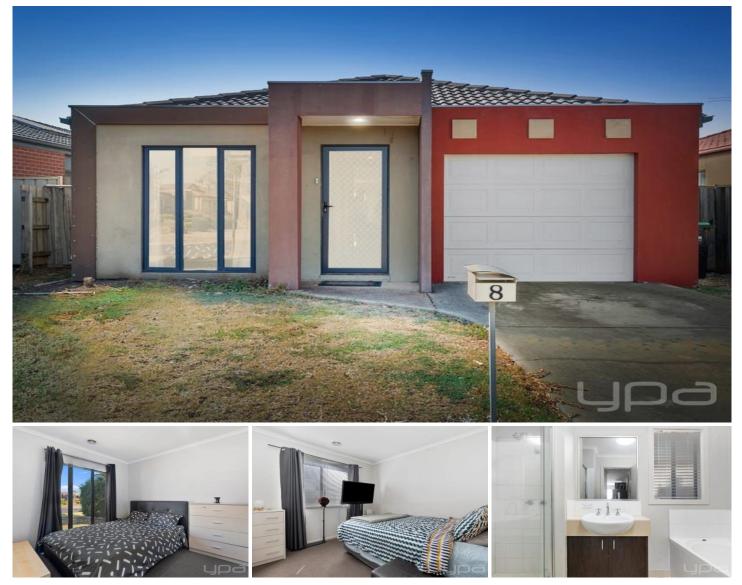

## 8 Patron Place KURUNJANG VIC

Situated in the heart of Kurunjang and close by to local schools of all levels, shopping complexes, recreational parks and freeway access this great home is perfect for any savvy buyer looking for their first home, investment or downsizer.

As you enter the property you are met with warm colour tones that flow through-out creating a warm sense of home. The family friendly floor plans provides functionality with a backyard the whole family can enjoy.

This home comprises of three bedrooms, which are all generous in size while all the containing built-in robes and are serviced by the bright central bathroom.

Heading into the heart of the home you are greeted with the spacious light filled kitchen boasting stainless steel

## 3 🎮 1 🚔 1 🛱

| Price     | : \$409,000 - \$449,000          |
|-----------|----------------------------------|
| Land Size | : 350 sqm                        |
| View      | : https://www.ypa.com.au/7955097 |