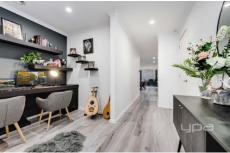

## Featuring:

- Master bedroom consisting of apportioned walk-in robe to en-suite with beautiful pendant lighting and hybrid flooring
- Delightful study niche with European floating shelves
- Modern kitchen with 90mm accent stone bench-top, tiled