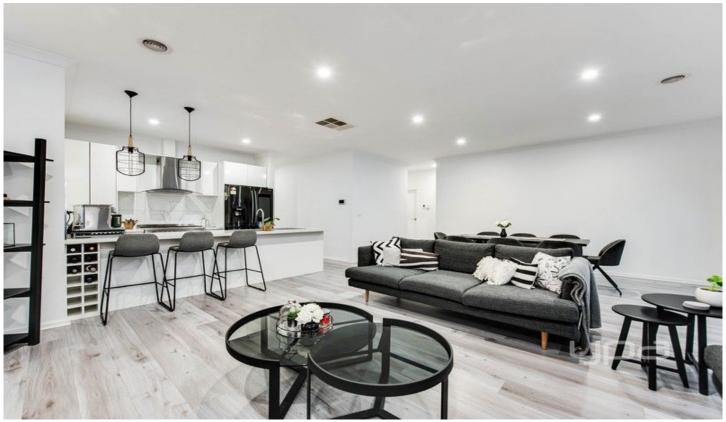

Be greeted by the modern facade and low maintenance gardens. Step inside to a spacious, light filled interior, highlighted by high ceilings. Offering a fantastic free-flowing floor plan, consisting of 4 generous sized rooms, a fully equipped kitchen with ample space and much more.

## Featuring:

- Master bedroom consisting of apportioned walk-in robe to en-suite with beautiful pendant lighting and hybrid flooring
- Delightful study niche with European floating shelves
- Modern kitchen with 90mm accent stone bench-top, tiled