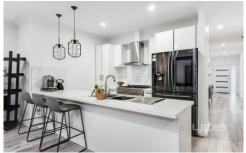

## Featuring:

- Master bedroom consisting of apportioned walk-in robe to en-suite with beautiful pendant lighting and hybrid flooring
- Delightful study niche with European floating shelves
- Modern kitchen with 90mm accent stone bench-top, tiled