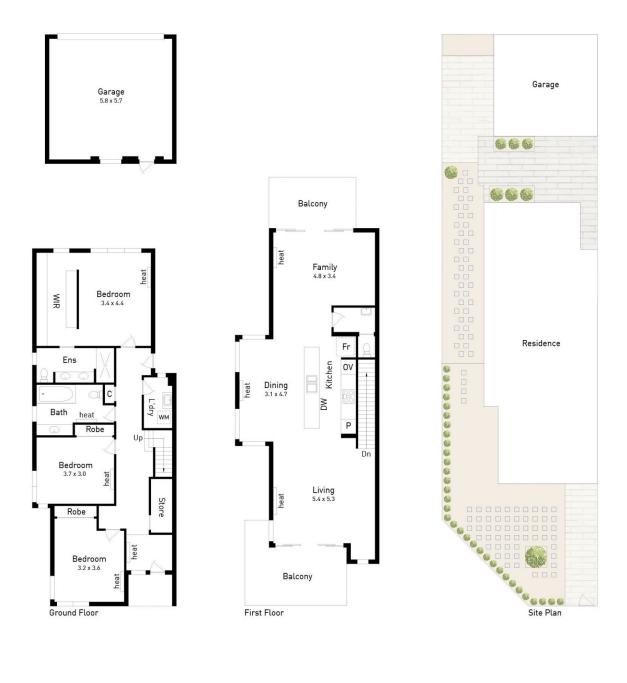

A meticulously designed home capitalising on the breath-taking views of Cherry Lake, evident from the open-plan living area that seamlessly integrates a spacious living room, a well-equipped kitchen with an oven, a dining area, family room, 2 balconies and a convenient powder room. The interior exudes modern elegance, featuring brand new carpets and a fresh coat of paint throughout.

The lower level showcases the master bedroom, complete with a walk-in robe (WIR) and en-suite, while two additional bedrooms with built-in robes (BIRs) share a central family bathroom and laundry. Upstairs, the charm of timber floors

3 📭 2 🔓 2 😭

View: https://www.ypa.com.au/7954591

Bassam Tofaili 0477 972 229

Kristen Thompson 0459 972 229

Total Internal Area 171m² | Balconies 33m²

Disclaimer: Please note this floor plan is for marketing purposes and is to be used as a guide only. This floor plan is intended to give a general indication of the layout only. Any statements of distance. size or area are approximate and for indicative purposes only.