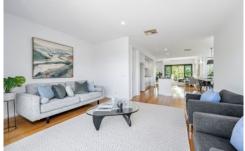

A meticulously designed home capitalising on the breath-taking views of Cherry Lake, evident from the open-plan living area that seamlessly integrates a spacious living room, a well-equipped kitchen with an oven, a dining area, family room, 2 balconies and a convenient powder room. The interior exudes modern elegance, featuring brand new carpets and a fresh coat of paint throughout.

The lower level showcases the master bedroom, complete with a walk-in robe (WIR) and en-suite, while two additional bedrooms with built-in robes (BIRs) share a central family bathroom and laundry. Upstairs, the charm of timber floors