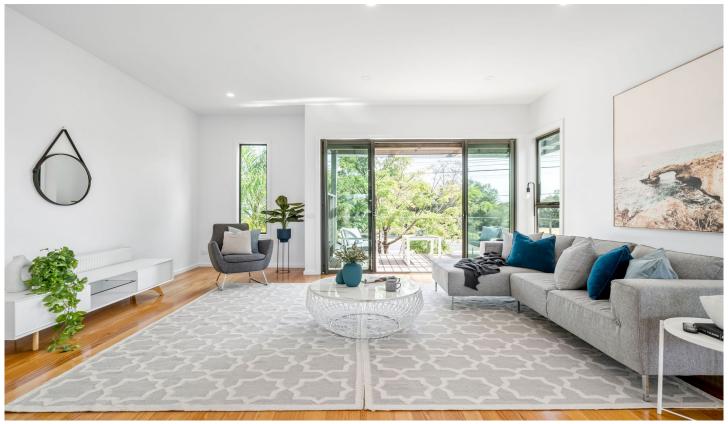

A meticulously designed home capitalising on the breath-taking views of Cherry Lake, evident from the open-plan living area that seamlessly integrates a spacious living room, a well-equipped kitchen with an oven, a dining area, family room, 2 balconies and a convenient powder room. The interior exudes modern elegance, featuring brand new carpets and a fresh coat of paint throughout.

The lower level showcases the master bedroom, complete with a walk-in robe (WIR) and en-suite, while two additional bedrooms with built-in robes (BIRs) share a central family bathroom and laundry. Upstairs, the charm of timber floors