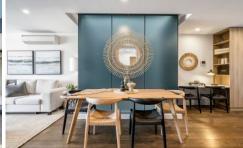

Upon entrance, you are instantly greeted by a spacious and light-filled living area which is seamlessly connected to an enormous private terrace, ideal for entertaining guests or simply soaking in the sea breeze. The reverse cycle heating/cooling split systems in every room ensures year-round comfort, while electric blinds provide effortless control over natural light. The kitchen features sleek black stone benchtops, mirrored splashbacks, and an abundance of storage featuring soft close cabinetry. Miele appliances including; gas cooktop, oven, coffee machine, microwave