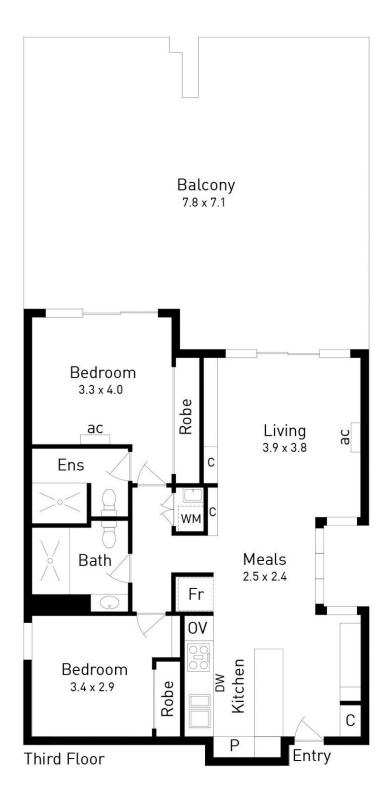

Upon entrance, you are instantly greeted by a spacious and light-filled living area which is seamlessly connected to an enormous private terrace, ideal for entertaining guests or simply soaking in the sea breeze. The reverse cycle heating/cooling split systems in every room ensures year-round comfort, while electric blinds provide effortless control over natural light. The kitchen features sleek black stone benchtops, mirrored splashbacks, and an abundance of storage featuring soft close cabinetry. Miele appliances including; gas cooktop, oven, coffee machine, microwave

2 🕒 2 🖺 1 🗬

**Price**: \$1,250,000 - \$1,350,000

View: https://www.ypa.com.au/7954567

Bassam Tofaili 0477 972 229

Kristen Thompson 0459 972 229

Secured **Under Ground** Car Space

(Not in Position)

Total Internal Area 73m² | Balcony 52m² V