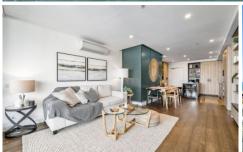

Upon entrance, you are instantly greeted by a spacious and light-filled living area which is seamlessly connected to an enormous private terrace, ideal for entertaining guests or simply soaking in the sea breeze. The reverse cycle heating/cooling split systems in every room ensures year-round comfort, while electric blinds provide effortless control over natural light. The kitchen features sleek black stone benchtops, mirrored splashbacks, and an abundance of storage featuring soft close cabinetry. Miele appliances including; gas cooktop, oven, coffee machine, microwave