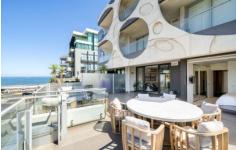

Upon entrance, you are instantly greeted by a spacious and light-filled living area which is seamlessly connected to an enormous private terrace, ideal for entertaining guests or simply soaking in the sea breeze. The reverse cycle heating/cooling split systems in every room ensures year-round comfort, while electric blinds provide effortless control over natural light. The kitchen features sleek black stone benchtops, mirrored splashbacks, and an abundance of storage featuring soft close cabinetry. Miele appliances including; gas cooktop, oven, coffee machine, microwave