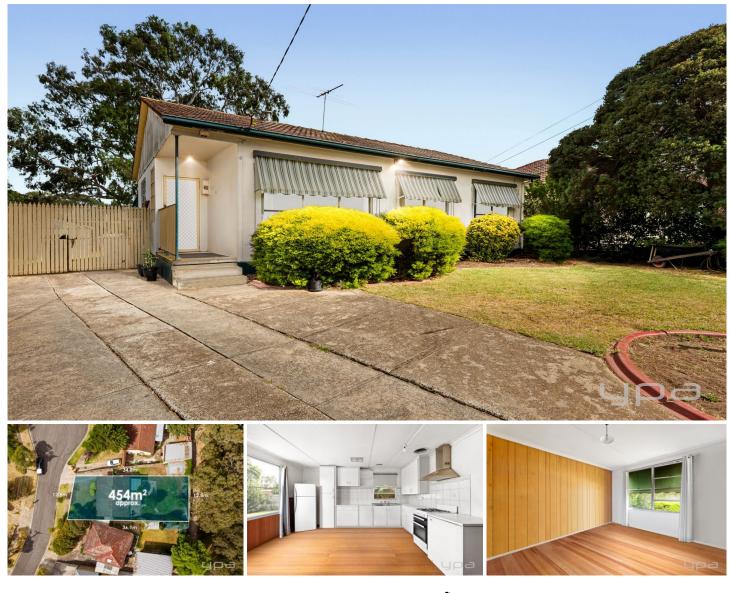

## 8 Flax Court Werribee VIC

Whether you are looking for your first home or next blue-chip investment this unique location offers an exceptional opportunity backing onto the Werribee River.

This solid 3-bedroom family home boast big living spaces, polished timber floors, a well-maintained kitchen and bathroom and great sized backyard.

Nestled in a tranquil court setting, enjoy easy access to Watton Street and the abundant walking tracks and bike trails tracing along the Werribee River's edge.

On just over 450m2 there are endorsed plans and permits stamped for two spacious 19sq townhouses for those looking to capitalise on the location and either build now or in years to come.

## 3 🎮 1 🚆

Price: \$500,000Building Size: 121 sqmLand Size: 454 sqmView: https://ww

James Antonio 0401 889 248

: \$500,000 - \$550,000 : 121 sqm : 454 sqm : https://www.ypa.com.au/7954129

Dane Bouch 0499655382