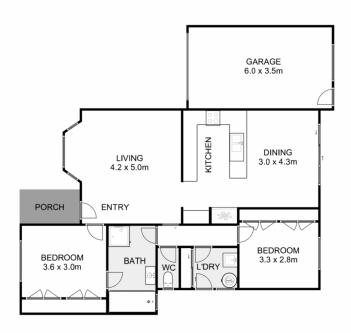

Entering the property, you are met with a massive sundrenched lounge room offering plenty of space for the whole family to enjoy. On offer in this home is two bedrooms which are both great sized while featuring built in robes and they are also serviced by a neat and tidy central bathroom with two way access from the master bedroom and hallway. The rear of the home opens into the large kitchen featuring ample bench and cupboard space, which is complimented by a spacious dining area.

## 7/18 Creek Street, Melton South

Whilst every attempt has been made to ensure the accuracy of the floor plan contained here, measurements of doors, windows, rooms and any other items are approximate and no responsibility is taken for any error, omission, or mis-statement. This plan is for illustrative purposes only and should be used as such by any prospective purchaser. The services, systems and appliances shown have not been tested and no guarantee as to their operability or efficiency can be given.