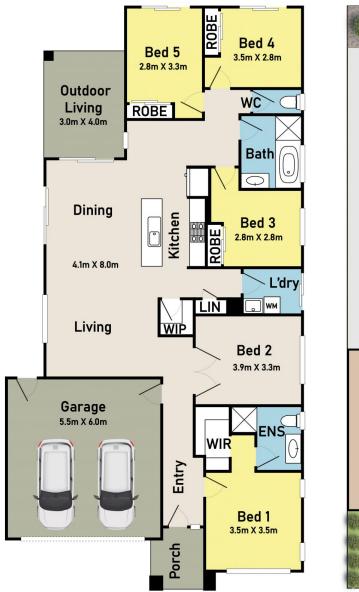

## Floor Plan

Inside, the home features four bedrooms, providing ample space for a growing family or guests. The master bedroom is particularly impressive, with its spacious layout, ensuite bathroom, and walk-in robe offering a private retreat within the home. Additionally, there's a dedicated theatre room, perfect for enjoying movies with family and friends.

The living areas are spacious and well-designed, with distinct zones for relaxation and entertainment. The modern kitchen is a standout feature, equipped with

4 🗀 2 📛 2 🖨

**Price**: \$749,000-\$799,000

View: https://www.ypa.com.au/7953964