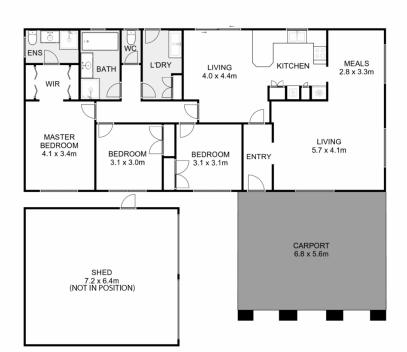

## 22 Dunvegan Drive, Kurunjang

Whilst every attempt has been made to ensure the accuracy of the floor plan contained here, measurements of doors, windows, rooms and any other items are approximate and no responsibility is taken for any error, omission, or mis-statement.

This plan is for illustrative purposes only and should be used as such by any prospective purchaser. The services, systems and appliances shown have not been tested and no guarantee as to their operability or efficiency can be given.