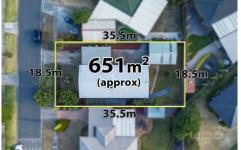

## 22 Dunvegan Drive Kurunjang VIC

Ideally located within close proximity to public transport, schooling, shops, parklands and freeway access, this property offers the perfect blend of comfort, convenience, and accessibility. This immaculate home sits on a generous 651m2 block with ample car accommodation, making it the perfect place to call home.

3 🚑 2 🚰 4 🖨

**Price** : \$ 535,000 **Land Size** : 644 sqm

View: https://www.ypa.com.au/7953471

Shane Spiteri 0488 980 115

Junior MuBashar 0450 644 606