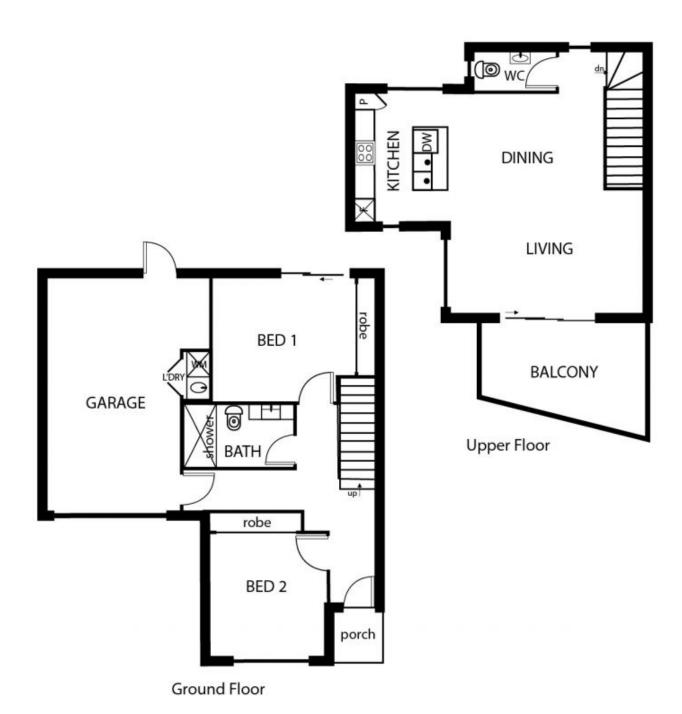

## 5/8 Wilson Street Rosebud VIC

This Two-Bedroom Architecturally Designed Residence is brand new and so close to the Beach, Shops, Restaurants & Pier! Where else would you want to be?

This individually titled residence is configured to maximize space & functionality. A great base for a holiday home, and absolutely perfect for a low-maintenance permanent lifestyle!

This property offers beautiful open plan modern living which flows seamlessly to the outdoor entertaining area.

## **FEATURING**:

Westinghouse Appliances
Timber Flooring & attractive Floor & Wall Tiles
Caesar Stone Benchtops
Freestanding Bathtub

2 🕮 1 📛 1 🖨

**Price**: \$730,000

View: https://www.ypa.com.au/7952729

Elke Remscheid 0423 211 315