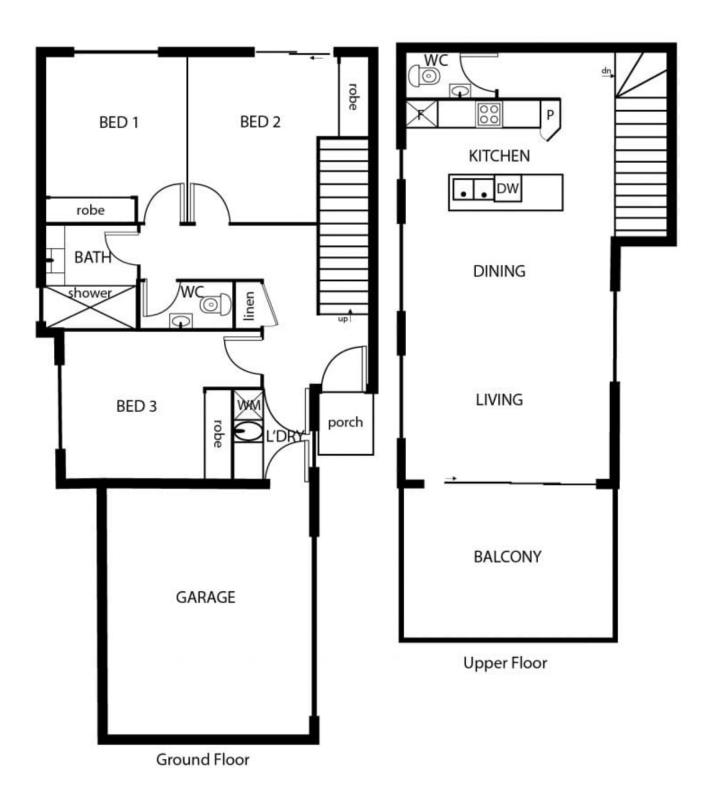

## 6/8 Wilson Street Rosebud VIC

This Three-Bedroom Architecturally Designed Residence is brand new and so close to the Beach, Shops, Restaurants & Pier! Where else would you want to be?

This individually titled residence is configured to maximize space & functionality. A great base for a holiday home, and absolutely perfect for a low-maintenance permanent lifestyle!

This property offers beautiful open plan modern living which flows seamlessly to the outdoor entertaining area.

## **FEATURING**:

Westinghouse Appliances Timber Flooring & attractive Floor & Wall Tiles Caesar Stone Benchtops Quality Tapware

3 🕮 1 🖺 2 🖨

**Price**: \$920,000

View: https://www.ypa.com.au/7952728

Elke Remscheid 0423 211 315