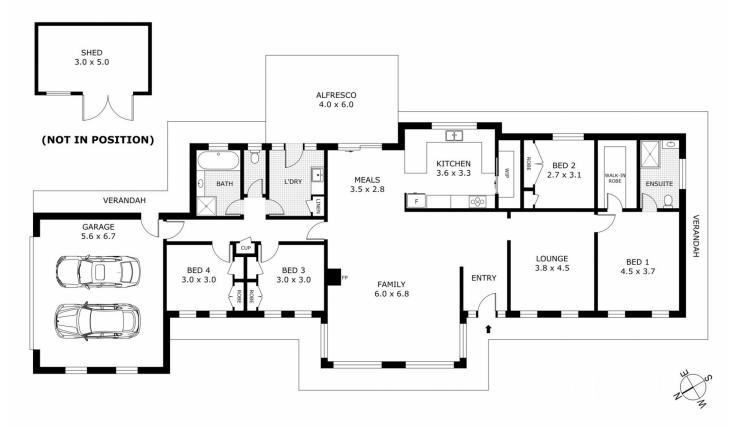

## 13 Grapeview Grove Sunbury VIC

What a wonderful world that awaits you and your family! We bring you a home located in the picture perfect Rolling Meadows Estate. This gorgeous sand stone beauty is in mint condition and has views that will make you feel warm and fuzzy inside. Positioned well on a corner allotment of 1252m2 approximately of land this property will truly make you feel right at home. Behind a country style facade and its wrap around veranda you will immediately feel the quality of this home as soon as you enter with its polished timber boards, tall ceilings and decorative touches right through.

It quickly becomes apparent that the workmanship in this home was second to none. This home is complete with 4 bedrooms, the huge master bedroom includes a large walk in robe and a full ensuite. Adjoining the master bedroom is a parents retreat/living space as well as a 4th bedroom with

## 4 🕒 2 📛 2 🖨

**Price** : \$ 1,100,000 **Land Size** : 1252 sqm

View: https://www.ypa.com.au/7952494

Lisa Totaro 0410 144 215

Cassandra Doria 0497 972 028