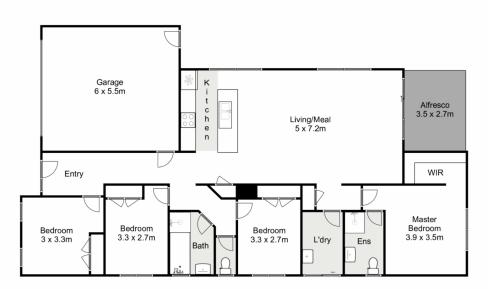

## 35 Clement Way MELTON SOUTH VIC

Located in the sought-after Maplewood Estate close by to all amenities such as all levels of schooling, Opalia Shopping Centre, Melton South Train Station, parklands, newly opened Coles shopping complex and all upcoming infrastructure in the growth corridor that is forever expanding. With a healthy allotment size of 434m2 (approx.), this home is a great opportunity for a family, first home buyer or investor.

Comprising of four generously sized bedrooms all with built in wardrobes, with the master bedroom located at the rear with it's own split system, an open walk in robe & full ensuite. The home also features a spacious stunning central bathroom.

The living area features an open floor plan which is large in size and has multiple windows that allow plenty of natural

4 2 2 2

**Price**: \$589,000 - \$619,000

View: https://www.ypa.com.au/7952382

Ryan Anders 0434 900 300

## 35 Clement Way, Melton South

Whilst every attempt has been made to ensure the accuracy of the floor plan contained here, measurements of doors, windows, rooms and any other items are approximate and no responsibility is taken for any error, omission, or mis-statement. This plan is for illustrative purposes only and should be used as such by any prospective purchaser. The services, systems and appliances shown have not been tested and no guarantee as to their operability or efficiency can be given.