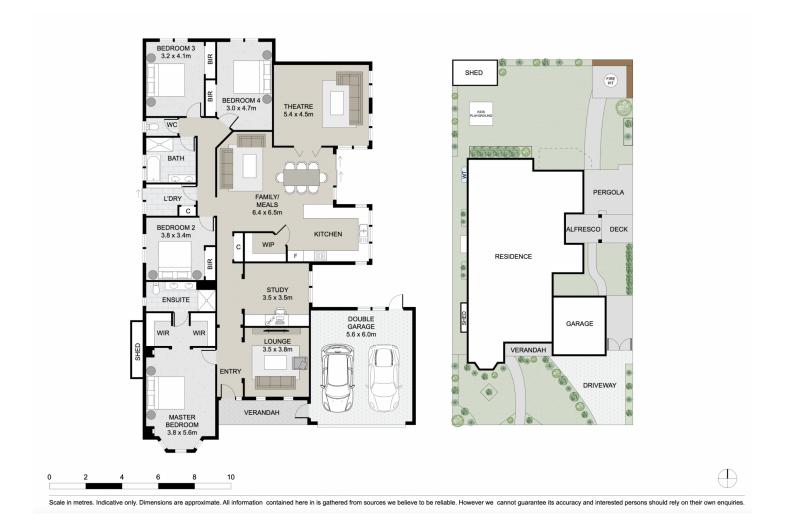

## **110 Overland Dr Doreen VIC**

Nestled in the serene embrace of semi-rural bliss, this four-bedroom home

offers a perfect blend of convenience and tranquility. Mere minutes from shops, schools, and transport options, this property epitomizes the ideal suburban escape. The master bedroom, adorned with an ensuite, sets the tone for luxury living, while a dedicated study, formal lounge and a generously sized theatre room provide versatile spaces for work and play.

The three internal living space beckons families to unwind, creating a harmonious balance between relaxation and socializing. The surrounding deck, complemented by a pergola, forms an enchanting venue for entertaining guests, while an alfresco dining area and an additional fire pit area neatly nestled in the meticulously landscaped garden completes three external entertainment areas.