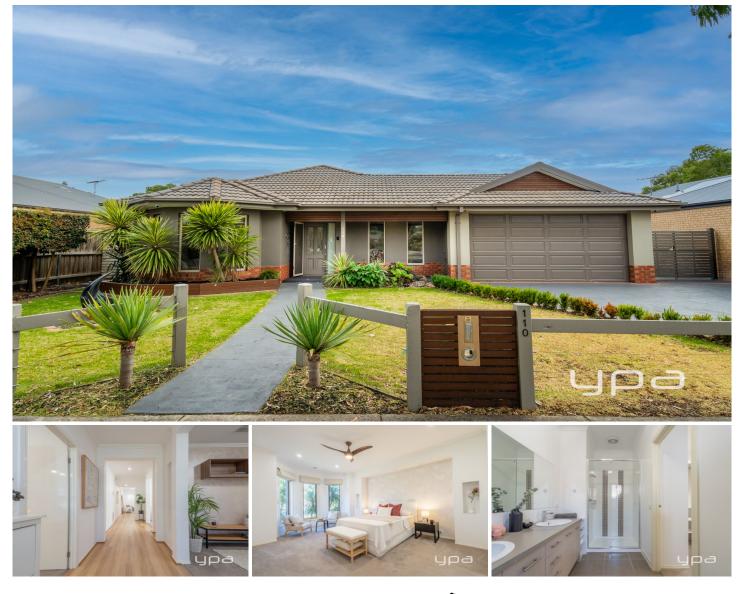

## **110 Overland Dr Doreen VIC**

Nestled in the serene embrace of semi-rural bliss, this four-bedroom home

offers a perfect blend of convenience and tranquility. Mere minutes from shops, schools, and transport options, this property epitomizes the ideal suburban escape. The master bedroom, adorned with an ensuite, sets the tone for luxury living, while a dedicated study, formal lounge and a generously sized theatre room provide versatile spaces for work and play.

The three internal living space beckons families to unwind, creating a harmonious balance between relaxation and socializing. The surrounding deck, complemented by a pergola, forms an enchanting venue for entertaining guests, while an alfresco dining area and an additional fire pit area neatly nestled in the meticulously landscaped garden completes three external entertainment areas.