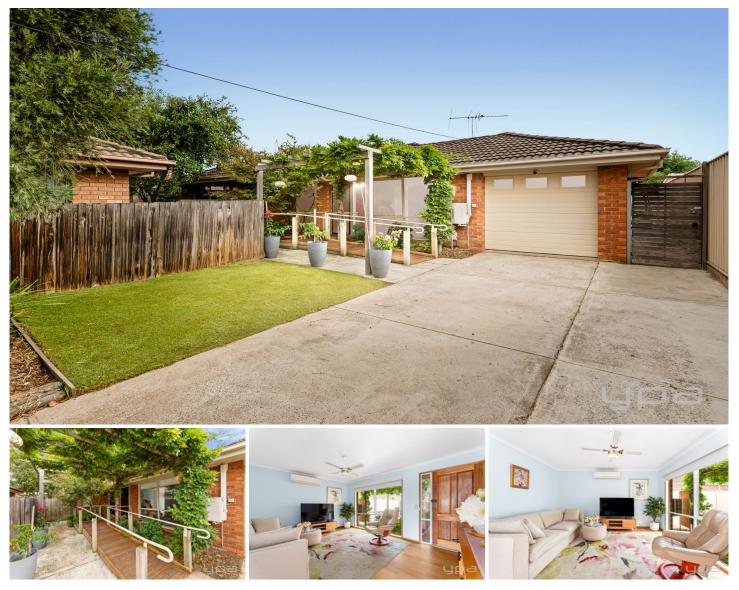

## 2/48 Duncans Road Werribee VIC

There isn't a better location than this! This well-maintained home is positioned within walking distance to the Werribee CBD, Train Station, Local café's and restaurants and plenty of shops. Also, nearby to Parklands, Sporting clubs and a short drive to Werribee's best tourist attractions including the Open Range Zoo, Werribee Mansion Hotel & Spa, Wyndham Harbour and easy freeway access! Offering a fantastic floorplan and situated on approximately 441m2 land.

- ? Three bedrooms all with ceiling fans
- ? Central updated bathroom
- ? Spacious living room with split system
- ? Kitchen with stainless steel appliances and meals area with views of the garden
- ? Huge decked outdoor entertaining area
- ? Low maintenance gardens

## 3 🛤 1 🚔 2 🛱

| Price     | : \$ 535,000                     |
|-----------|----------------------------------|
| Land Size | : 441 sqm                        |
| View      | : https://www.ypa.com.au/7951993 |