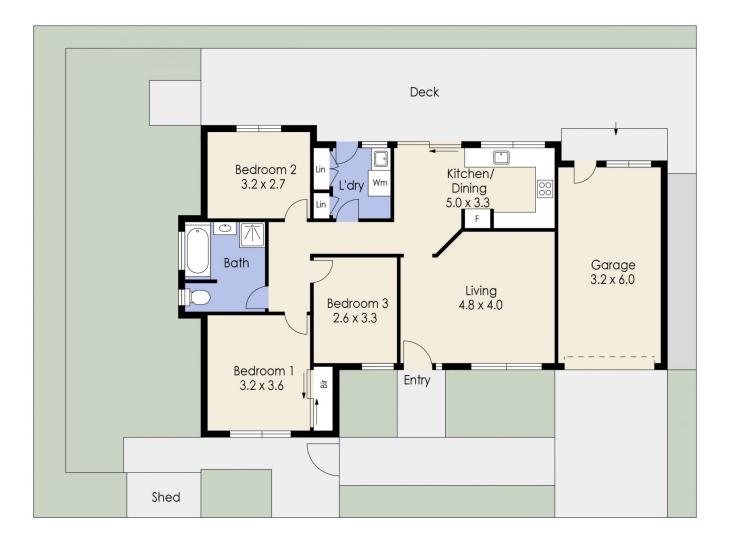

## 248 Duncan's Road, WERRIBEE

Whilst every attempt has been made to ensure the accuracy of the floor plan contained here, measurements of doors, windows, rooms and any other items are approximate and no responsibility is taken for any error, omission, or mis-statement. This plan is for illustrative purposes only and should be used as such by any prospective purchaser. The services, systems and appliances shown have not been tested and no guarantee as to their operability or efficiency can be given.