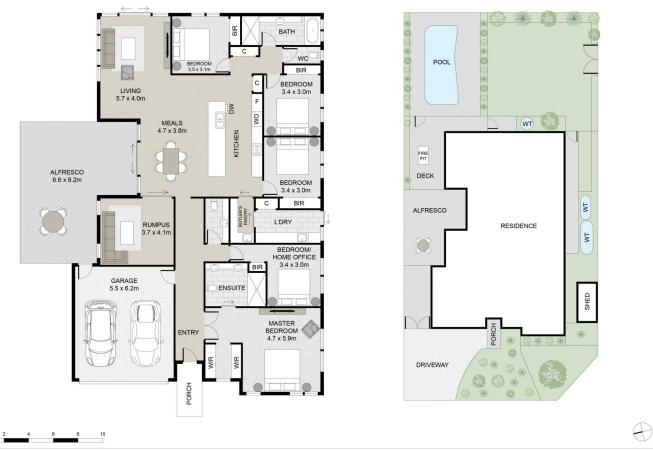

## 2 Gelbray St Doreen VIC

Set on corner allotment of almost 800m2 this home offers luxurious family living while utilising the space very cleverly to allow for multiple cars, boats or caravans with handy side access. Enjoying seamless indoor/outdoor connection and a sparkling solar heated in-ground pool, this home is the natural choice for families who like to entertain.

Featuring 9ft ceilings, fresh paintwork and brand new carpet and blinds, this spacious home delivers 5 robed bedrooms (main with stylish ensuite and walk-in-robe), zoned family bathroom, the 5th bedroom easily utilised as a study and the bonus of an inviting media room/retreat.

The Caesarstone kitchen showcases quality appliances, huge island bench, butler's pantry and a spacious adjoining meals/living zone that steps straight out to a covered alfresco and sun-drenched decking and pool.

## 5 🛤 2 🚰 2 🚘

| Price     | : Private Sale- \$1,250,000      |
|-----------|----------------------------------|
| Land Size | : 792 sqm                        |
| View      | : https://www.ypa.com.au/7951925 |