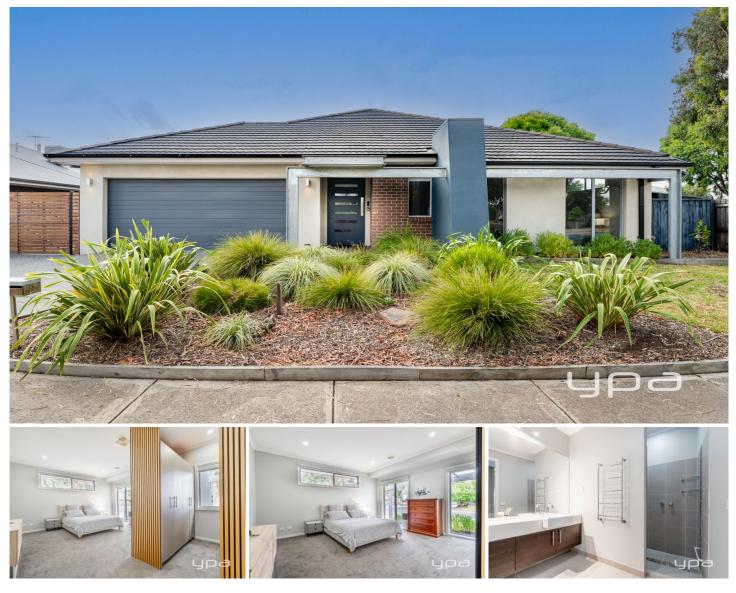

## 2 Gelbray St Doreen VIC

Set on corner allotment of almost 800m2 this home offers luxurious family living while utilising the space very cleverly to allow for multiple cars, boats or caravans with handy side access. Enjoying seamless indoor/outdoor connection and a sparkling solar heated in-ground pool, this home is the natural choice for families who like to entertain.

Featuring 9ft ceilings, fresh paintwork and brand new carpet and blinds, this spacious home delivers 5 robed bedrooms (main with stylish ensuite and walk-in-robe), zoned family bathroom, the 5th bedroom easily utilised as a study and the bonus of an inviting media room/retreat.

The Caesarstone kitchen showcases quality appliances, huge island bench, butler's pantry and a spacious adjoining meals/living zone that steps straight out to a covered alfresco and sun-drenched decking and pool.