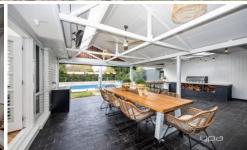

- \* Comprising 4 bedrooms with BIR's, master with bay window, renovated ensuite with floor to ceiling tiles & walk in robe.
- \* Bright open lounge on entrance
- \* Well equipped spacious kitchen with stone bench tops, SS appliances, walk-in pantry, dishwasher & an abundance of bench & cupboard space. Also featuring a servery bi-fold window.
- \* Adjoining meals & generous light filled family room