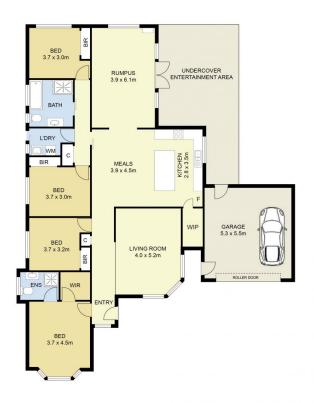

## 18 Upton Drive Hillside VIC

Exclusive Entertainer with all the Family Perks

With its striking street appeal this immaculately presented single-level, 4-bedroom family entertainer will be sure to impress the fussiest of buyers. Overflowing with premium inclusions and an effortless flowing floorplan - all set on a generous block measuring approx. 717m2.

- \* Comprising 4 bedrooms with BIR's, master with bay window, renovated ensuite with floor to ceiling tiles & walk in robe.
- \* Bright open lounge on entrance
- \* Well equipped spacious kitchen with stone bench tops, SS appliances, walk-in pantry, dishwasher & an abundance of bench & cupboard space. Also featuring a servery bi-fold window.
- \* Adjoining meals & generous light filled family room

## 18 Upton Drive, Hillside

DISCLAIMER: ALL DIMENSIONS ARE AN APPROXIMATION ONLY AND NO GUARANTEE IS GIVEN WITH RESPECT TO ACCURACY.