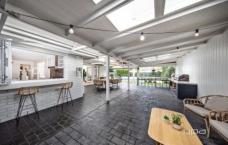

- \* Comprising 4 bedrooms with BIR's, master with bay window, renovated ensuite with floor to ceiling tiles & walk in robe.
- \* Bright open lounge on entrance
- \* Well equipped spacious kitchen with stone bench tops, SS appliances, walk-in pantry, dishwasher & an abundance of bench & cupboard space. Also featuring a servery bi-fold window.
- \* Adjoining meals & generous light filled family room