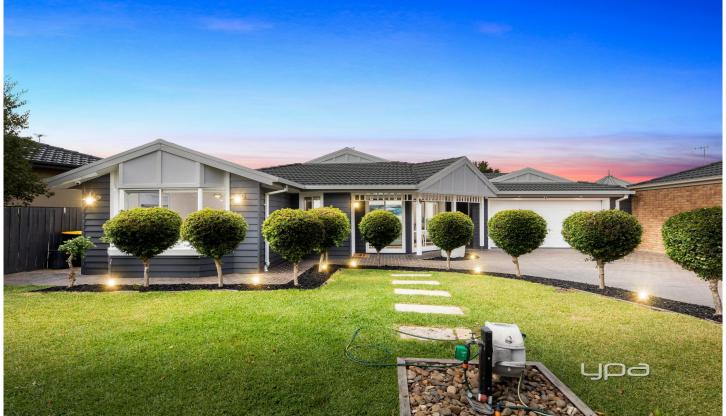

## 18 Upton Drive Hillside VIC

Exclusive Entertainer with all the Family Perks

With its striking street appeal this immaculately presented single-level, 4-bedroom family entertainer will be sure to impress the fussiest of buyers. Overflowing with premium inclusions and an effortless flowing floorplan - all set on a generous block measuring approx. 717m2.

- \* Comprising 4 bedrooms with BIR's, master with bay window, renovated ensuite with floor to ceiling tiles & walk in robe.
- \* Bright open lounge on entrance
- \* Well equipped spacious kitchen with stone bench tops, SS appliances, walk-in pantry, dishwasher & an abundance of bench & cupboard space. Also featuring a servery bi-fold window.
- \* Adjoining meals & generous light filled family room