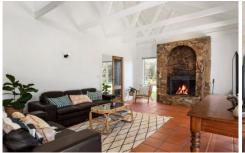

With stone open fireplace, modern kitchen with granite bench tops & spacious living areas this home is one you will want to inspect. Step outside to your own private courtyard and spend time relaxing in the sun.