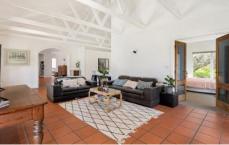

With stone open fireplace, modern kitchen with granite bench tops & spacious living areas this home is one you will want to inspect. Step outside to your own private courtyard and spend time relaxing in the sun.