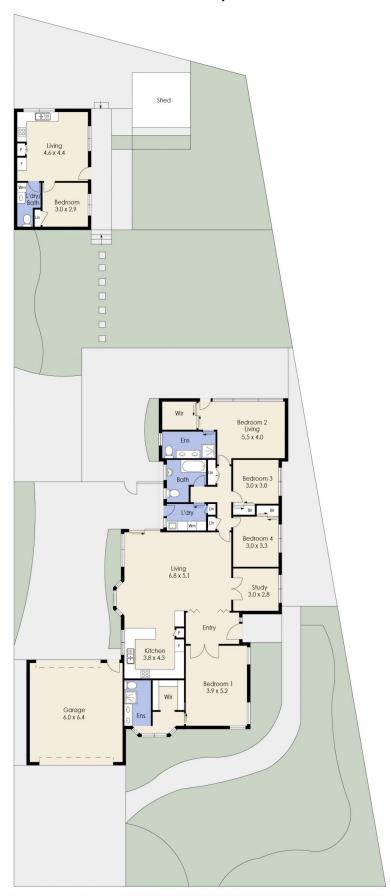

## 4 San Remo Drive Werribee VIC

Very rarely does an opportunity like this hit the market. The moment you walk in you will be blown away by the size and fantastic floor plan of this stunning family home. Located in one of the most central sort after pockets of Werribee and only a short drive to Werribee CBD, Restaurants, Cafes and Shops (2.2km approx), this fantastic opportunity sits on a massive allotment of 994m2(approx.) Presenting a great opportunity for homeowners looking for their forever home with the added bonus of the self-contained granny flat at the rear of the property! With Werribee train station only 2km away and local amenities in every direction and a short distance to hospitals, walking/bike tracks, Sims shopping complex, Pacific Werribee approx 2.9km, Werribee river and parklands, this home simply ticks all the boxes. Offering the next lucky owners.

## 4 San Remo Drive, WERRIBEE

Whilst every attempt has been made to ensure the accuracy of the floor plan contained here, measurements of doors, windows, rooms and any other items are approximate and no responsibility is taken for any error, omission, or mis-statement. This plan is for illustrative purposes only and should be used as such by any prospective purchaser. The services, systems and appliances shown have not been tested and no guarantee as to their operability or efficiency can be given.