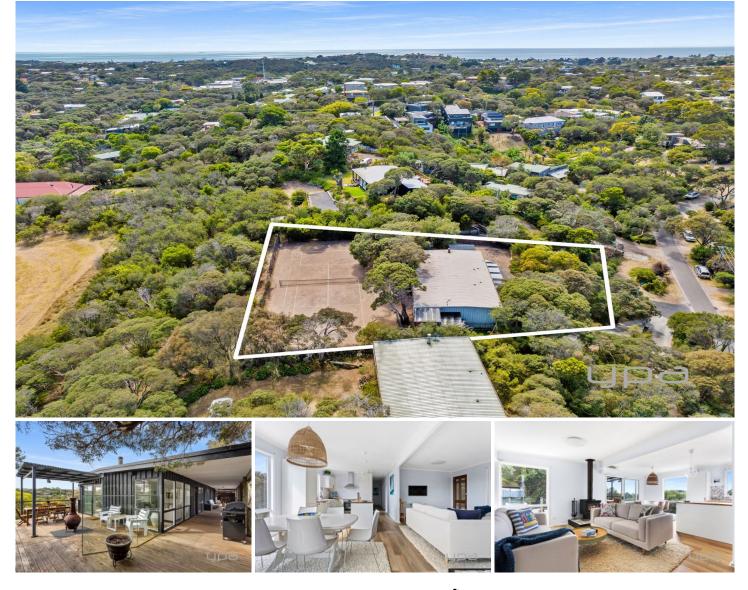

## 26 Inala Street Rye VIC

One of the coolest properties on the market, this fantastic four bedroom Rye Beach house - complete with its very own full size North-South facing tennis court - has been stylishly updated and offers the ultimate, quintessential coastal lifestyle in a quiet, sought after location.

Presenting homey, light filled interiors and beautiful tree top views, the internal floor plan of the home offers four good sized bedrooms (all with built-in robes), two bathrooms, full laundry room, and an open plan kitchen, dining, and living room complete with a cosy wood burning fire. The modern kitchen has been beautifully updated and includes gorgeous farmhouse cabinetry, a ceramic apron sink, stainless steel appliances, island bench, and glass pendant lighting.

## 4 🛤 2 🚔 2 🚔

| Price     | : \$1,280,000 - \$1,380,000      |
|-----------|----------------------------------|
| Land Size | : 1828 sqm                       |
| View      | : https://www.ypa.com.au/7951012 |