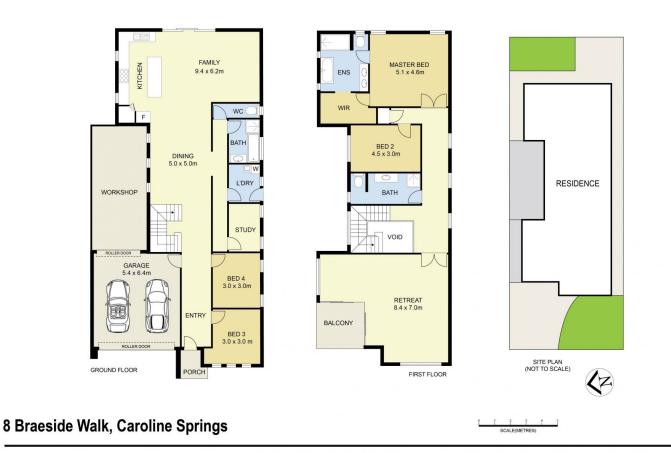

## 8 Braeside Walk Caroline Springs VIC

Tucked away in a prestigious location stands a majestic spacious updated family home with 40 squares approx., multiple living areas and a functional floorplan to put on the top of your priority list. You will find the perfect combination of family living in Caroline Springs' most sought after location. Positioned conveniently within close proximity to public transport, gorgeous park lands, quality primary and secondary schools, Caroline Springs Town Centre and so much more!

## Features Include:

- ? Master bedroom showcasing a walk-in wardrobe and ensuite with double vanity, floor to ceiling tiles, floor heating tiles, caeser stone bench top and quality fittings
- ? An additional three spacious bedrooms with ceiling fans ? Home office
- ? Open plan kitchen is located perfectly to incorporate the