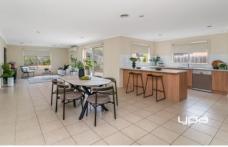

Entertaining is a breeze in the expansive open-plan kitchen, living, and dining area. The kitchen is a chef's delight, equipped with a gas cooktop, oven, dishwasher, ample cupboard and bench space, a convenient walk-in pantry, and views of the backyard from your large kitchen