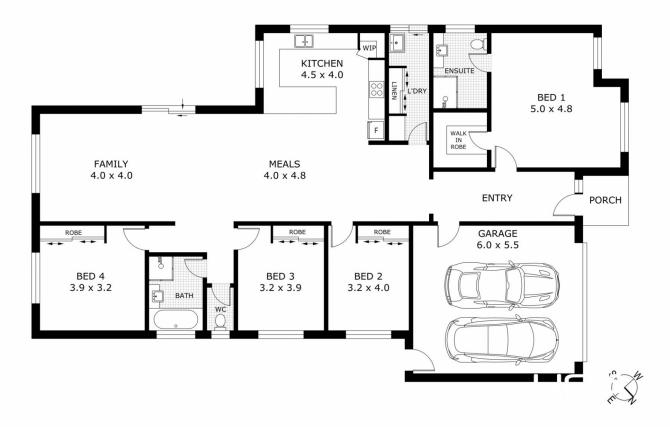

## 18 Maiden Drive Sunbury VIC

Welcome to your dream home in the prestigious and highly sought-after Rosenthal Estate! This immaculate property boasts an unbeatable location, just moments away from all the amenities you could desire.

As you step inside, you're greeted by a sense of comfort and open living. The master bedroom is a haven of relaxation, featuring a spacious walk-in robe and a sleek ensuite. The additional bedrooms are generously sized and come equipped with built-in robes. A central bathroom with separate toilet.

Entertaining is a breeze in the expansive open-plan kitchen, living, and dining area. The kitchen is a chef's delight, equipped with a gas cooktop, oven, dishwasher, ample cupboard and bench space, a convenient walk-in pantry, and views of the backyard from your large kitchen