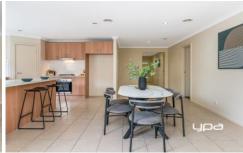

Entertaining is a breeze in the expansive open-plan kitchen, living, and dining area. The kitchen is a chef's delight, equipped with a gas cooktop, oven, dishwasher, ample cupboard and bench space, a convenient walk-in pantry, and views of the backyard from your large kitchen