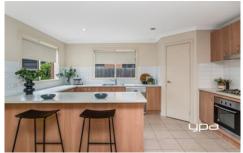

Entertaining is a breeze in the expansive open-plan kitchen, living, and dining area. The kitchen is a chef's delight, equipped with a gas cooktop, oven, dishwasher, ample cupboard and bench space, a convenient walk-in pantry, and views of the backyard from your large kitchen