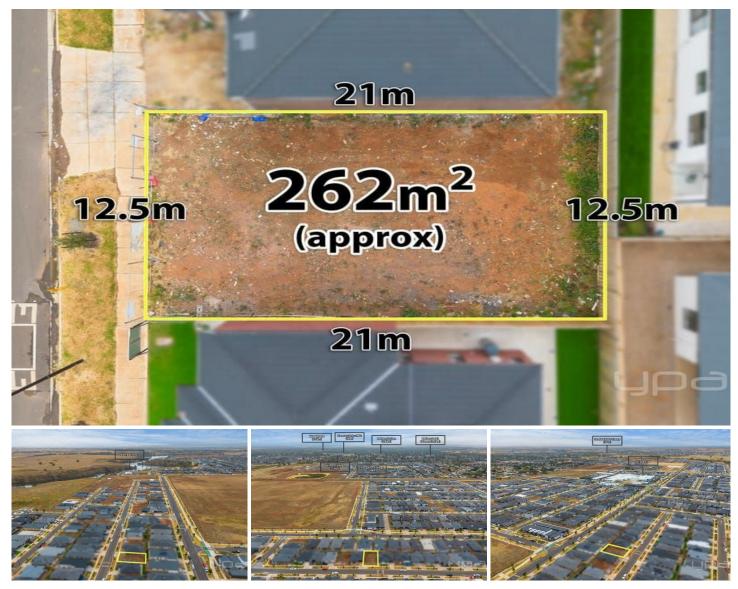

 Land Size
 : 262 sqm

 View
 : https://www.ypa.com.au/7949415

Junior MuBashar 0450 644 606