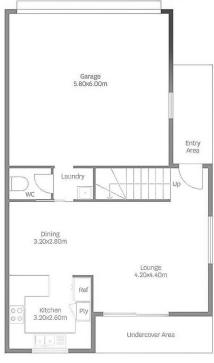

## 3 🛤 2 🚔 2 🚘

Price : UNDER CONTRACT View : https://www.ypa.com.au/7949297

Ashleigh Melrose 0411 527 141

Steven Spiteri 0423 428 079

Ground Floor : 93.20 Sqm. First Floor : 68.10 Sqm. Total Area : 161.30 Sqm.

Ground Floor Plan

First Floor Plan