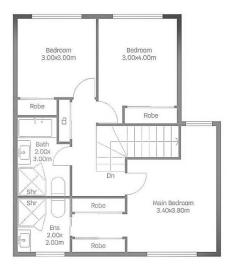

## 3 🛤 2 🚔 2 🚘

Price : UNDER CONTRACT View : https://www.ypa.com.au/7949297

Ashleigh Melrose 0411 527 141

Steven Spiteri 0423 428 079

Ground Floor : 93.20 Sqm. First Floor : 68.10 Sqm. Total Area : 161.30 Sqm.

Ground Floor Plan

First Floor Plan