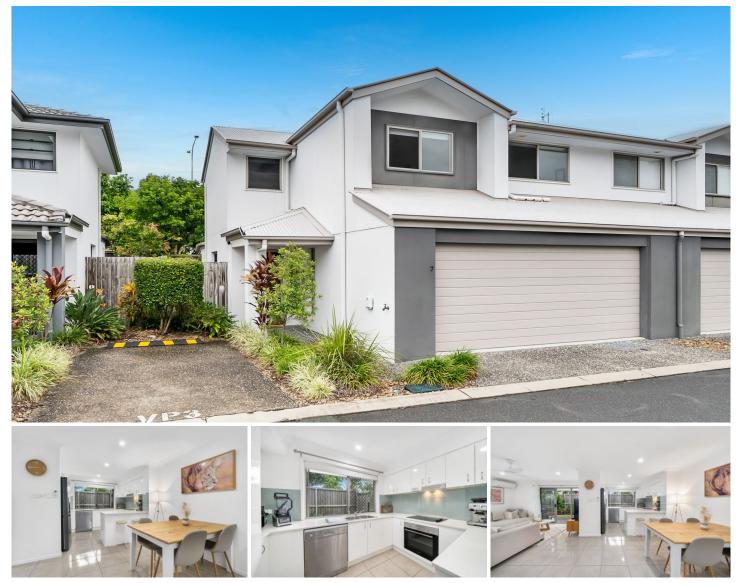

## 7/2 Pandanus Place Upper Coomera QLD

Step into refined contemporary living with this pristine three-bedroom residence nestled in the heart of Upper Coomera. Crafted in 2016, this home exudes sophistication and charm, offering an unparalleled lifestyle in one of Gold Coast's most sought-after locations.

Key features include:

- -Three generously-sized bedrooms
- Double lock-up garage
- for secure parking
- -Luxurious master suite featuring an ensuite,
- walk-in robe, and a dedicated office space
- -Two additional bedrooms complete with built-in wardrobes ? Modern main bathroom with sleek finishes
- -Expansive lounge and dining area on the ground floor
- -Stylish open-plan kitchen adorned with exquisite stone

## 3 🛤 2 🚔 2 🚘

Price : UNDER CONTRACT View : https://www.ypa.com.au/7949297

Ashleigh Melrose 0411 527 141

Steven Spiteri 0423 428 079

Ground Floor : 93.20 Sqm. First Floor : 68.10 Sqm. Total Area : 161.30 Sqm.