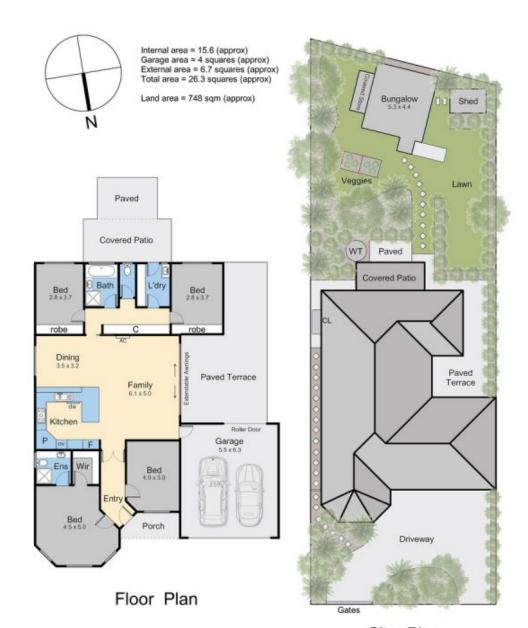

## 4 🚐 2 🚔 2 🗬

**Price** : \$ 940,000 **Land Size** : 748 sqm

View: https://www.ypa.com.au/7949278

Monica Paige 0416 255 713

Damian Peters 0430 751 661

Site Plan