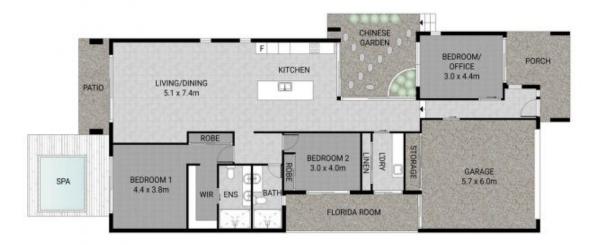

This beautiful 6 years old home epitomizes luxury living. Boasting three bedrooms and two bathrooms, including a lavish main bedroom with a fitted walk-in robe and luxurious ensuite, this meticulously maintained residence offers ample space and sophistication.

Upon entry, you're greeted by the sense of space this property has to offer, opening into a spacious entryway that sets the tone for the grandeur within. With multiple living areas, including a third bedroom/Study, there's ample space for relaxation and entertainment. The living room features a high raked ceiling, creating an airy ambiance, while patio stacker doors seamlessly connect indoor and

3 🖴 2 🔓 2 🖨

Price : Expressions Of Interest

Land Size: 326 sqm

View: https://www.ypa.com.au/7949120

**Daniel Garcia** 0416 565 417

**Steven Spiteri** 0423 428 079

Internal Residence Area: 196m² | External Area: 53m² | Total Area: 249m²

Steven Spiteri | 0423 428 079 Daniel Garcia | 0416 565 417

All measurements are approximate and for illustrative purposes only. This floorplan is to be considered a general guide only. Interested parties should rely on their own enquiries. Floorplan provided by www.AshChynowethPhotography.com.