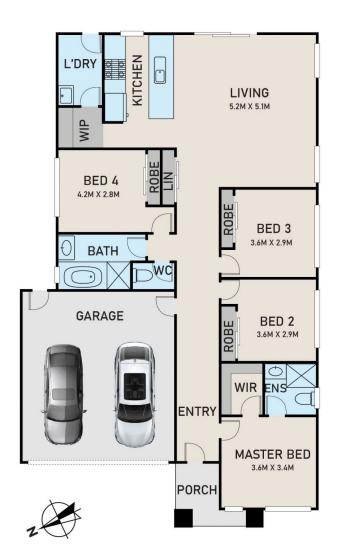

## FLOOR PLAN

## 84 BEATRIX CIRCUIT, OFFICER

\* DIMENSIONS ARE APPROXIMATE AND FOR ILLUSTRATIVE PURPOSES ONLY