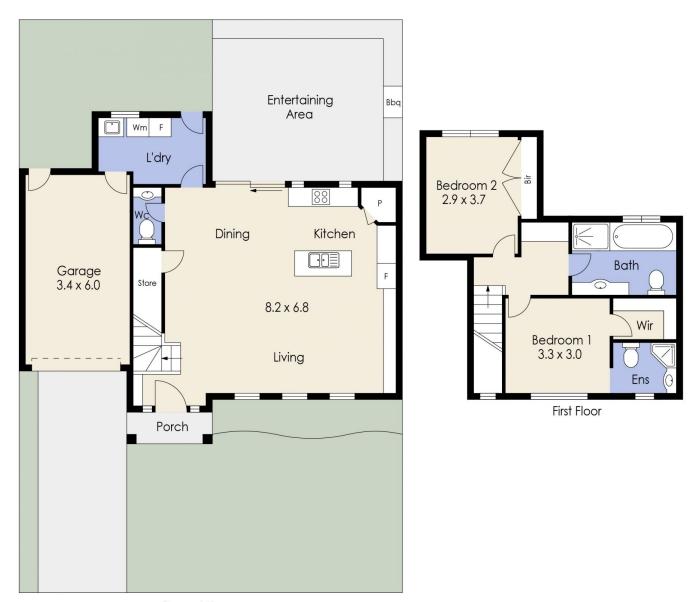

## 2/6 Ozzimo Way Werribee VIC

Styled brilliantly, this unique property offers so much as an entry into the market. Surprising you with a spacious design there are so many advantages to this beautiful home.

The home offers but is not limited too;

- ? Large open plan Livingroom upon entry
- ? Open plan kitchen attached to living / meals area
- ? Quality stainless steel kitchen appliances
- ? Master bedroom with en-suite and walk in robe
- ? Secondary bedroom with built in robe

## 2/6 Ozzimo Way, WERRIBEE

Ground Floor