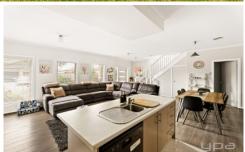

The home offers but is not limited too;

- ? Large open plan Livingroom upon entry
- ? Open plan kitchen attached to living / meals area
- ? Quality stainless steel kitchen appliances
- ? Master bedroom with en-suite and walk in robe
- ? Secondary bedroom with built in robe