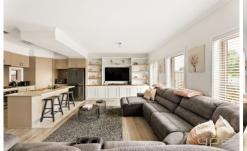

The home offers but is not limited too;

- ? Large open plan Livingroom upon entry
- ? Open plan kitchen attached to living / meals area
- ? Quality stainless steel kitchen appliances
- ? Master bedroom with en-suite and walk in robe
- ? Secondary bedroom with built in robe