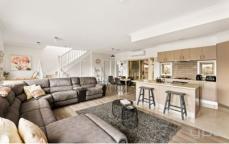

The home offers but is not limited too;

- ? Large open plan Livingroom upon entry
- ? Open plan kitchen attached to living / meals area
- ? Quality stainless steel kitchen appliances
- ? Master bedroom with en-suite and walk in robe
- ? Secondary bedroom with built in robe