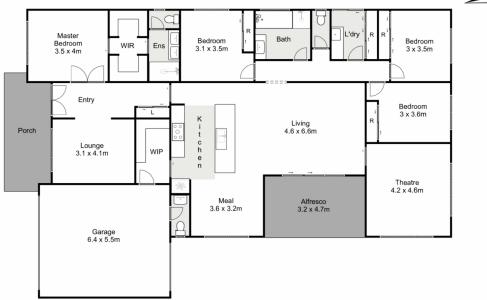

## 4 Buckingham Boulevard, Strathtulloh

Whilst every attempt has been made to ensure the accuracy of the floor plan contained here, measurements of doors, windows, rooms and any other items are approximate and no responsibility is taken for any error, omission, or mis-statement. This plan is for illustrative purposes only and should be used as such by any prospective purchaser. The services, systems and appliances shown have not been tested and no guarantee as to their operability or efficiency can be given.