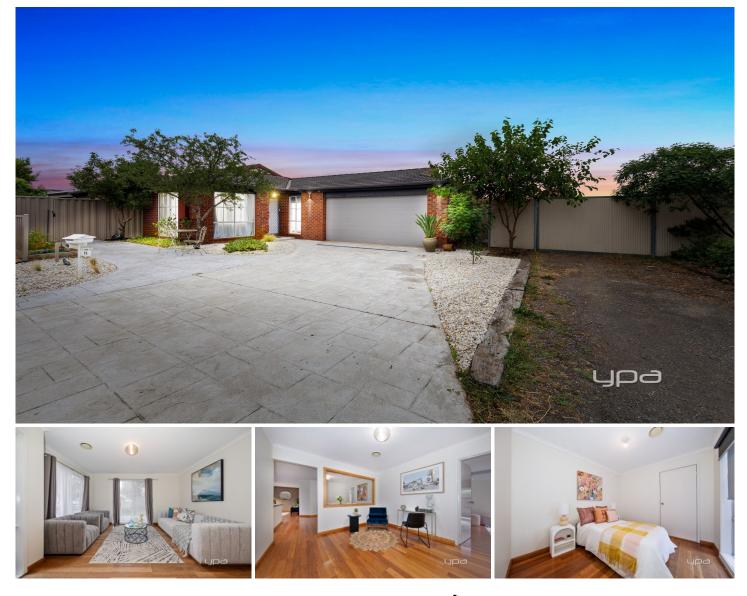

## **12 Jenny Court Hillside VIC**

Positioned in a quiet court location of Hillside on a large parcel of land approx. 742m2 this home is the perfect opportunity for the young growing family, first home buyers or the savvy investor. Upon entering and highlighted with beautiful flooring throughout you are welcome with a formal living area adjacent to an open study flowing into an open living area with an ample sized kitchen complete with stainless steel appliances and Caesar stone benches overlooking meals and family area. Comprising three generous sized fitted bedrooms master with renovated ensuite and walk in robe, additional 4th bedroom or option for a closed study area. If you love to entertain you will love what the backyard has to offer, stepping outdoors to a large pergola area finished with timber decking with plenty of grass space for the kids and pets to run around! Other features include; 4 x split systems, ducted heating, 10 x solar panels, double remote garage with internal access,