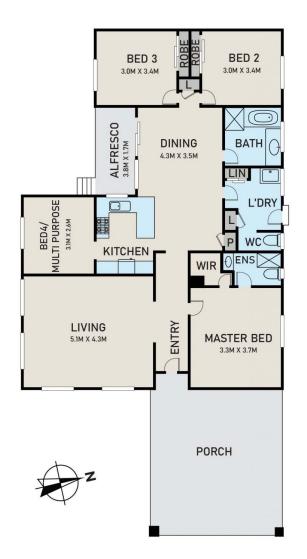

## **FLOOR PLAN**

Upon arrival, you'll find a wide open living space that combines the kitchen and family room seamlessly. The kitchen is equipped with modern appliances, making meal prep enjoyable for everyone. Exiting through the sliding doors, you'll find a welcoming outdoor dining area, perfect for relaxing in the breeze. Further out is a well-kept backyard, complete with a shed for storage needs.

This remarkable home encompasses three generously sized bedrooms, offering ample space and comfort for you and your loved ones. With two elegantly appointed bathrooms, morning routines become effortless, ensuring

## 5 REEMA BOULEVARD, ENDEAVOUR HILLS

\* DIMENSIONS ARE APPROXIMATE AND FOR ILLUSTRATIVE PURPOSES ONLY