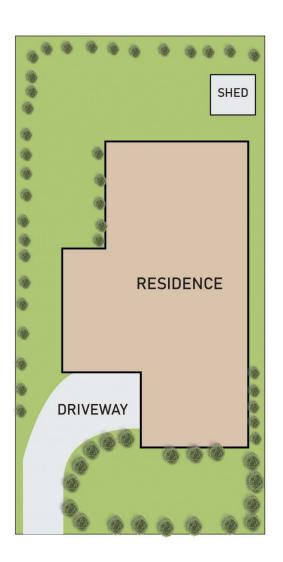

## SITE PLAN

Upon arrival, you'll find a wide open living space that combines the kitchen and family room seamlessly. The kitchen is equipped with modern appliances, making meal prep enjoyable for everyone. Exiting through the sliding doors, you'll find a welcoming outdoor dining area, perfect for relaxing in the breeze. Further out is a well-kept backyard, complete with a shed for storage needs.

## 5 REEMA BOULEVARD, ENDEAVOUR HILLS

\* DIMENSIONS ARE APPROXIMATE AND FOR ILLUSTRATIVE PURPOSES ONLY