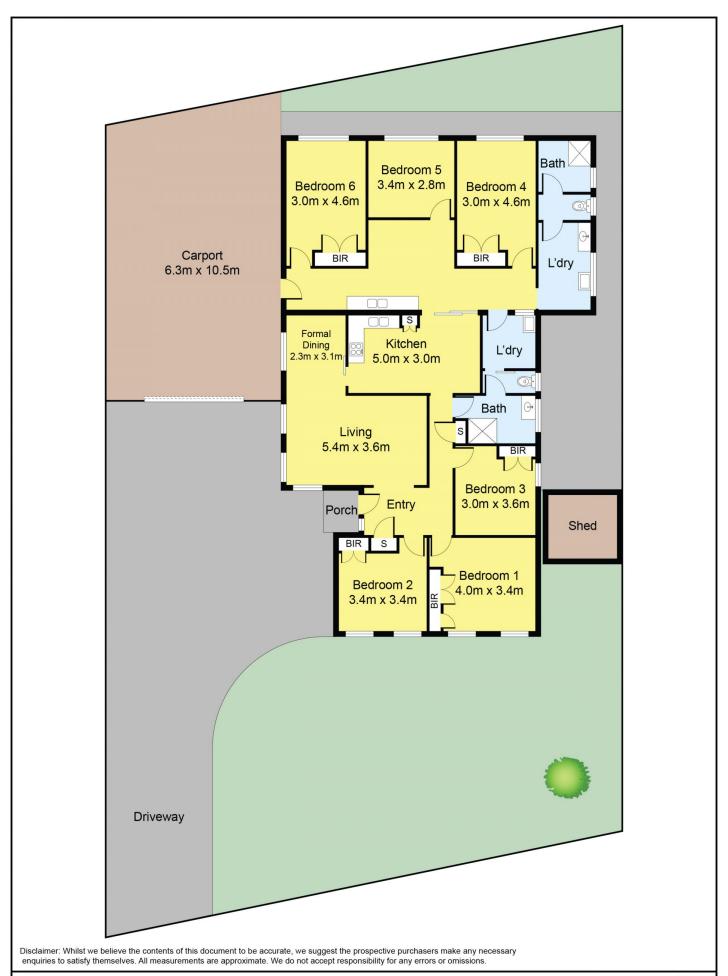

## 87 Atheldene Drive ST ALBANS VIC

This charming property boasts 6 bedrooms, 2 baths, and a generous carport with a wide driveway, ensuring ample parking space. The living and dining areas are thoughtfully designed for comfort and functionality, complemented by every room featuring a convenient split system. Storage is made easy with a dedicated shed on the premises. Nestled in a peaceful pocket of St Albans, residents can enjoy the serenity while staying well-connected to nearby bus stops. The property is conveniently close to Keilor Plains Station, Delahey Village Shopping Mall, local schools, and parks. A short drive leads to Keilor Plaza Shopping Centre and Brimbank Aquatic Wellness Centre, providing access to various amenities. Don't miss the chance to make this tranquil and well-equipped home yours! Explore the quiet charm of St Albans and experience the convenience of nearby facilities. Contact us now to schedule a viewing and envision your family's future in this delightful property."

6 2 2 2

Price : Contact Agent Land Size : 591 sqm

View: https://www.ypa.com.au/7948016

Martin Vu 0452 587 895

Kenny Pham 0416 625 608

87 Atheldene Drive, St Albans