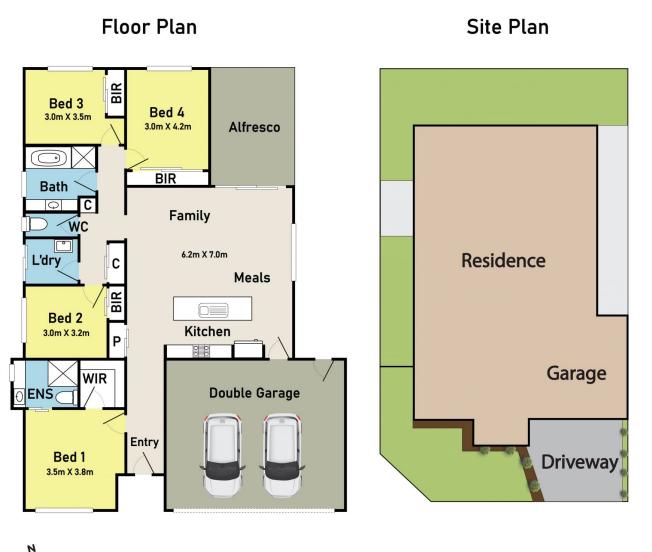

## 50 Aquatic Drive, Cranbourne West 🛛 📋 🗀 🗀

\* Dimensions are approximate and for illustrative purposes only