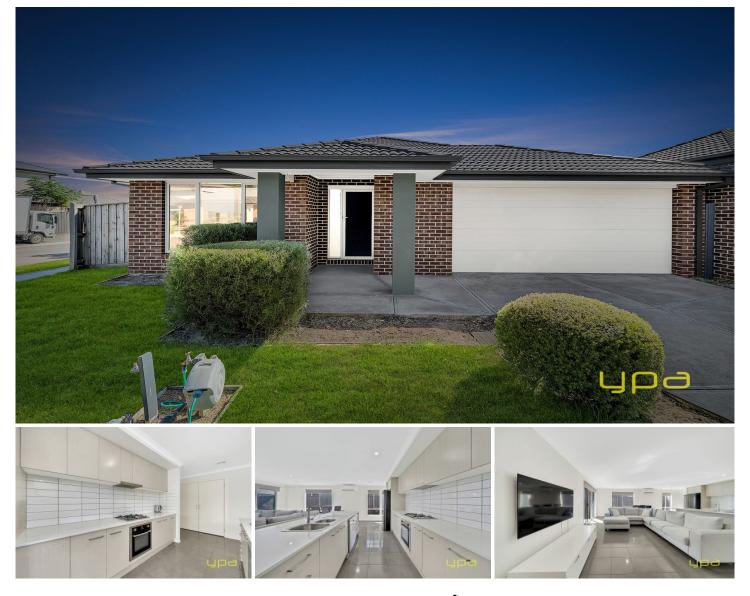

## **50 Aquatic Drive Cranbourne West VIC**

Located in the popular Clarinda Park Estate is this warm and utterly inviting family home that represents an outstanding all-rounder ideal for first home buyers, owner-occupiers, and investors! Set on a 415m2 block, the home offers 4 generous bedrooms.

The modern open plan living and dining area are complimented by a beautifully appointed kitchen featuring island with breakfast bar, quality appliances, tiled splash back, overhead cupboards, and a built-in pantry providing plenty of storage space. The superb master bedroom features a large walk-in robe, ensuite with vanity, shower, and toilet. Remaining three bedrooms are generous in size, built in robes and all are serviced by the stylish family bathroom complete with a bathtub, shower, vanity, and a separate toilet.