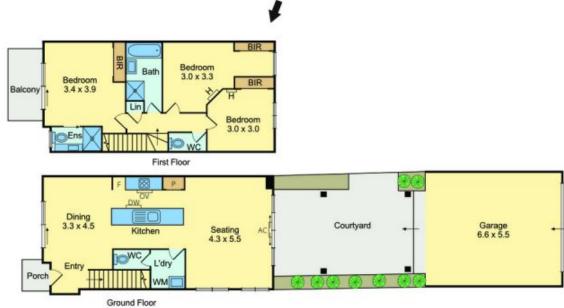

#### 11 Angeline Way Craigieburn VIC

### Offering:

- Master bedroom with wardrobe, modern ensuite and balcony access with stunning park views
- Additional 2 great sized bedrooms with built in wardrobes
- Serviced by a modern central bathroom with bath

# 11 Angeline Way, Craigieburn

All measurements are in metres. This plan is not to scale and provided as marketing material. All measurements are approximate and for illustrative purposes only. We make no guarantee of the accuracy of the plan, and you should independently determine the suitability of the property for your requirements.