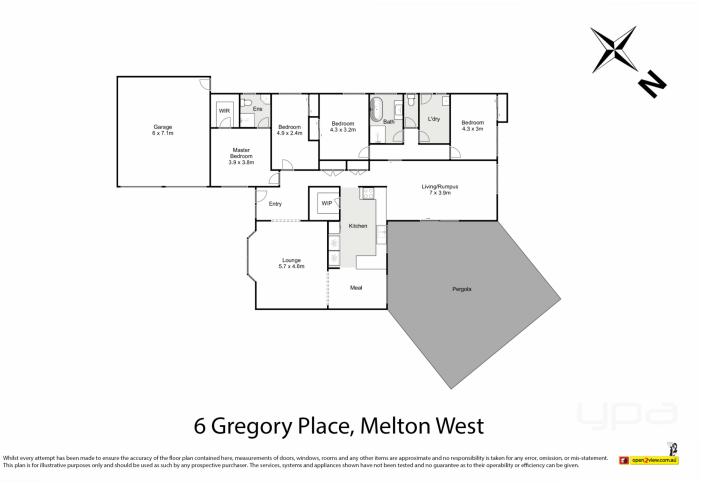

## 6 Gregory Place MELTON WEST VIC

In the heart of Melton West sits this rare opportunity to secure a stunning home in a family friendly court on a huge allotment of 878m2(approx.) close by to all amenities including: Woodgrove shopping centre, schooling of all levels, childcare, parks, public transport, shops and freeway access. Solidly built and well cared for since its establishment, this family home is sure to impress.

## 4 🛤 2 🚰 2 🚘

| Price     | : \$ 660,000                     |
|-----------|----------------------------------|
| Land Size | : 878 sqm                        |
| View      | : https://www.ypa.com.au/7947160 |