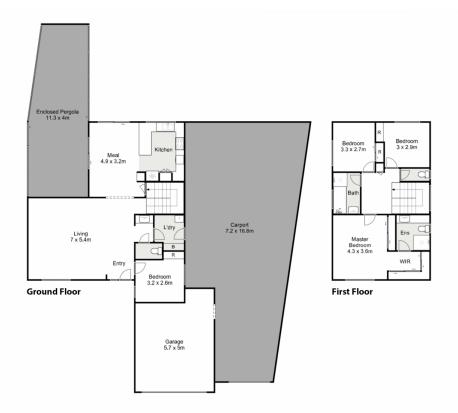

Walking in to the property you are instantly impressed by the open layout and updates. This home comprises of 4 bedrooms, one of which is downstairs with the three remaining bedrooms upstairs, including master with bright and spacious ensuite. With the remaining bedrooms generous in size and serviced by a beautiful and bright central bathroom, perfectly accommodating the whole family.