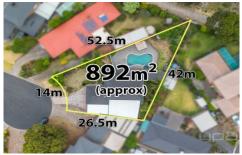

## 11 Barleycorn Place MELTON WEST VIC

Ideally located in Melton West, close by to all levels of schooling, parks, shops, Melton Waves, Woodgrove Shopping Centre and public transport, this large family domain is one not to be missed out on. Sitting on a huge 892m2(approx.) allotment with a large pool, this updated double story home is perfect to accommodate a growing family.

4 🕒 2 🔓 5 🖨

Price : \$ 680,000 Land Size : 882 sqm

View: https://www.ypa.com.au/7946787

Ryan Anders 0434 900 300