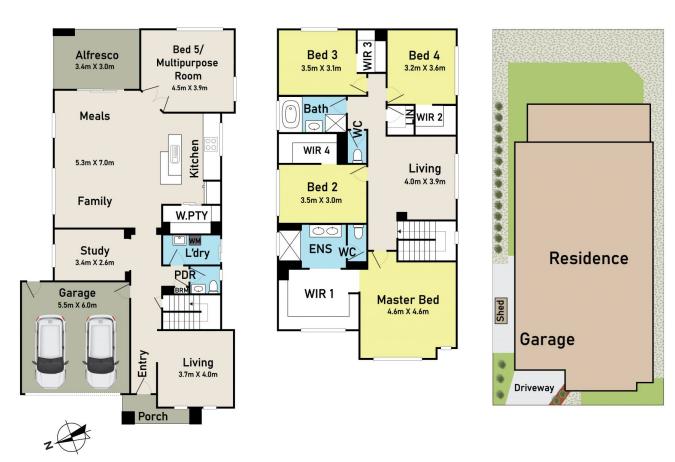

## Ground Floor First Floor Site Plan

## 16 Terra Firma Circuit, Clyde

 $\ensuremath{^{\star}}$  Dimensions are approximate and for illustrative purposes only