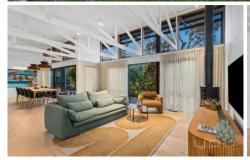

Providing exceptional comfort and superior design, the interior floor plan is both spacious and elegant and comprises three generous bedrooms, two bathrooms, plus a huge open plan living space that encompasses a sophisticated dining area and a sleek custom designed kitchen complete with a high end Smeg Portofino Cooker and copper fittings, both with seamless access to the entertaining deck and rear yard beyond.