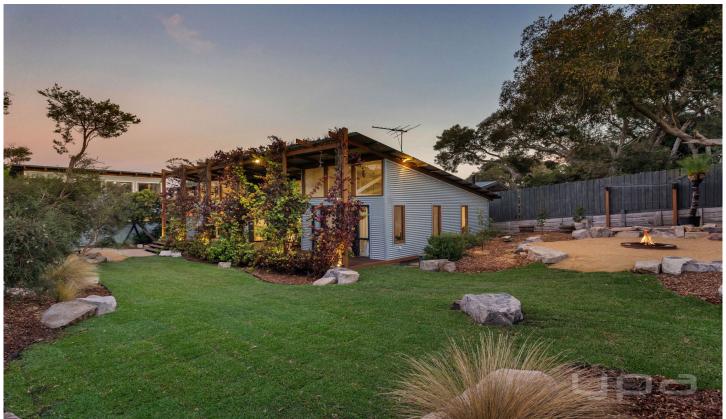

## 6 Chenier Street Rye VIC

Offering a considerably long list of custom inclusions, this magnificent property features luxe interiors including custom lighting throughout, engineered timber flooring, porcelain countertops, Byzantine terrazzo tiling, double glazed sliding windows, automated blinds, and a luxe Oblica Stuv fireplace.

Located in one of the premiere streets in Rye, from this

3 2 4 4

Land Size: 950 sqm

View: https://www.ypa.com.au/7946522

Jade Springer 0437 410 791