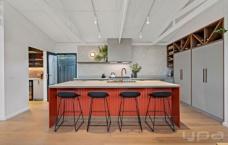

Providing exceptional comfort and superior design, the interior floor plan is both spacious and elegant and comprises three generous bedrooms, two bathrooms, plus a huge open plan living space that encompasses a sophisticated dining area and a sleek custom designed kitchen complete with a high end Smeg Portofino Cooker and copper fittings, both with seamless access to the entertaining deck and rear yard beyond.