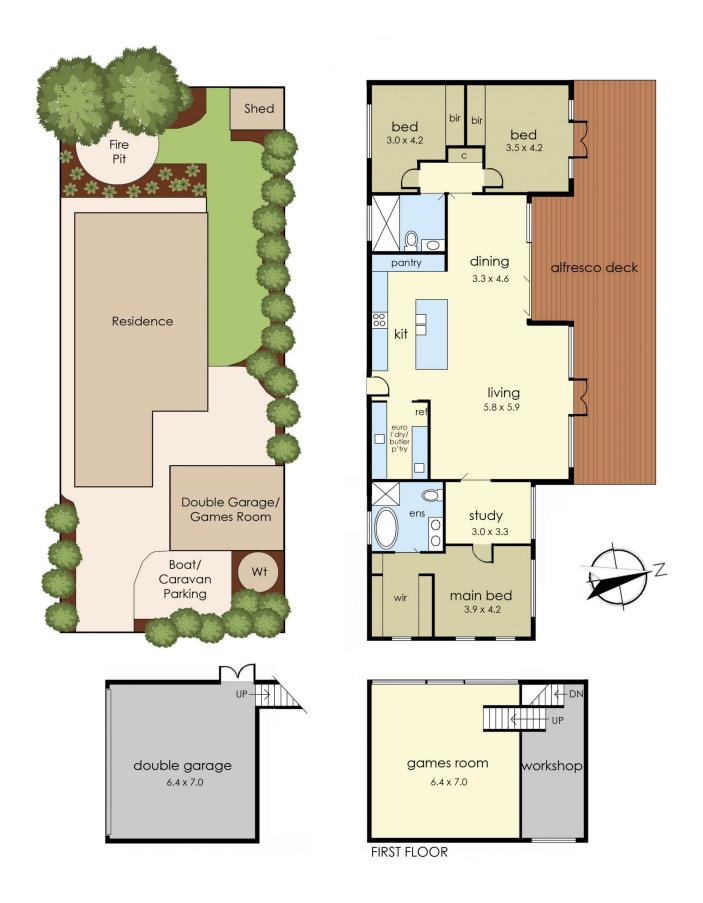

## 6 Chenier Street Rye VIC

Offering a considerably long list of custom inclusions, this magnificent property features luxe interiors including custom lighting throughout, engineered timber flooring, porcelain countertops, Byzantine terrazzo tiling, double glazed sliding windows, automated blinds, and a luxe Oblica Stuv fireplace.

Providing exceptional comfort and superior design, the interior floor plan is both spacious and elegant and comprises three generous bedrooms, two bathrooms, plus a huge open plan living space that encompasses a sophisticated dining area and a sleek custom designed kitchen complete with a high end Smeg Portofino Cooker and copper fittings, both with seamless access to the entertaining deck and rear yard beyond.

Located in one of the premiere streets in Rye, from this

3 2 4 4

Land Size: 950 sqm

View: https://www.ypa.com.au/7946522

Jade Springer 0437 410 791