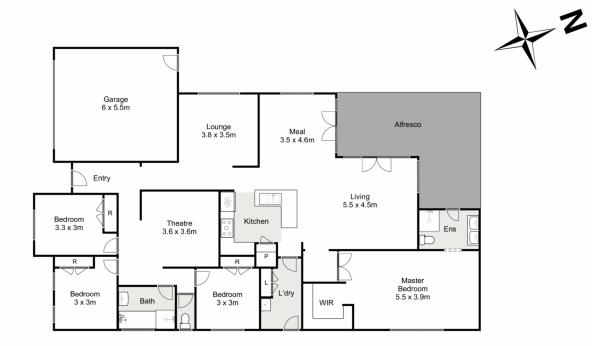

Upon entrance, you are greeted by an impressive wide entry hallway, immediately you'll notice the high ceilings and abundance of space that add to the homes luxurious ambiance and shows the attention to detail throughout.

The first of many living zones is a large theatre room perfect for movie nights or kids toys, the three bedrooms

## 48 Sovereign Boulevard, Harkness

P

1

Whilst every attempt has been made to ensure the accuracy of the floor plan contained here, measurements of doors, windows, rooms and any other items are approximate and no responsibility is taken for any error, omission, or mis-statement. This plan is for illustrative purposes only and should be used as such by any prospective purchaser. The services, systems and appliances shown have not been tested and no guarantee as to their operability or efficiency can be given.