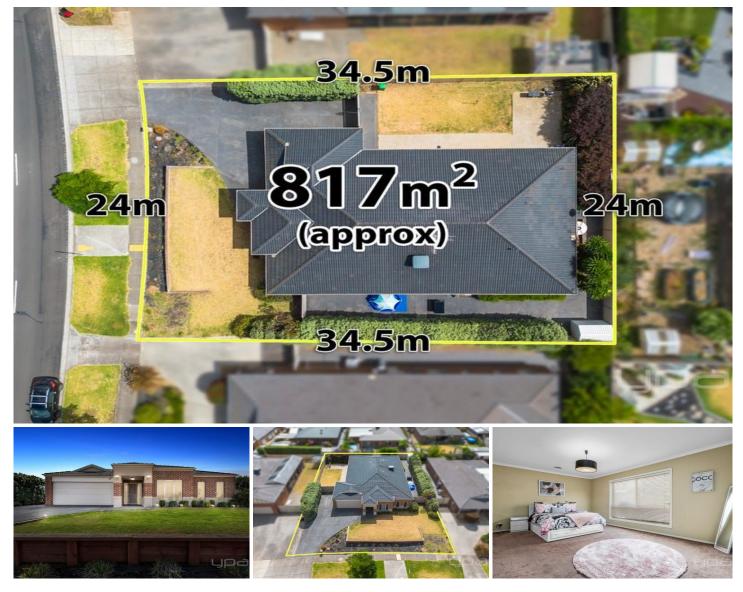

## 48 Sovereign Boulevard HARKNESS VIC

Homes of this magnitude don't come on the market often and it's not hard to see why. Situated in the beautiful estate of Sovereign Gardens in Harkness, this quality-built home has everything you could expect from the perfect family home. This family friendly home is perfectly complimented with a massive 817m2 (approx.) land size and within close proximity to schools, freeway access, shopping and park facing, this residence truly stands in a lane of its own and offers something for the whole family.

## 4 🛤 2 🚔 2 🚘

| Price     | : \$729,000 - \$779,000          |
|-----------|----------------------------------|
| Land Size | : 817 sqm                        |
| View      | : https://www.ypa.com.au/7946032 |