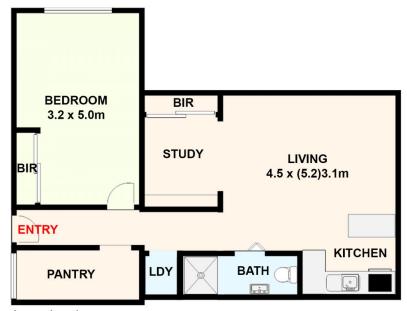

The ground level is fully self-contained with a kitchen leading to a living room, European laundry and bathroom with separate bedroom. Other qualities include ducted

## 4 🕮 2 🖳

**Price**: \$690,000-\$750,000

Land Size: 658 sqm

View: https://www.ypa.com.au/7945354

Ehab Chmaisse 0411 340 422

Khaled Khaled 0400 004 556

Lower Level

Ground Level