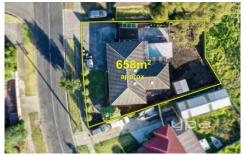

## 23 Clovelly Drive Craigieburn VIC

This Crown jewel located in prime Craigieburn location offers not only a home, but a quality of life. This is your opportunity to secure 2 properties for the price of one. This thoughtfully designed split level home offers flawless standards in quality, size and potential on a generous allotment of 658m2 approx.