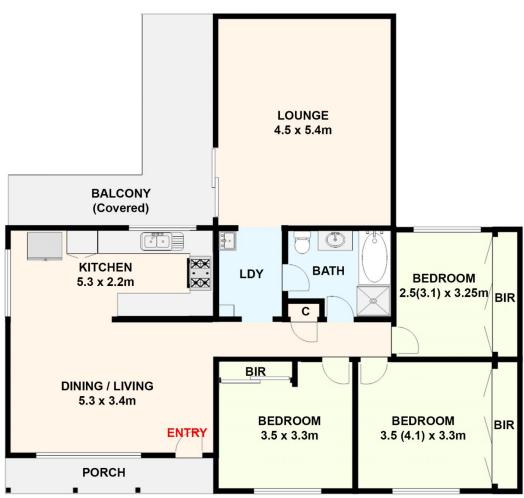

## 1st level inclusions:

3 wonderful size bedrooms (all with BIR's), formal living, open plan lounge/dining room, quality built kitchen with stainless steel appliances, dishwasher and ample cupboard space. It doesn't end there- step out to a beautiful outdoor balcony to entertain guests all year round.

## 4 🕮 2 🖳

**Price**: \$690,000-\$750,000

Land Size: 658 sqm

View: https://www.ypa.com.au/7945354

Ehab Chmaisse 0411 340 422

Khaled Khaled 0400 004 556

Lower Level

Ground Level