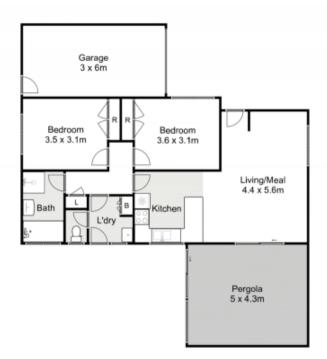

## 2/118 Palmerston Street Melton VIC

This beautiful unit is situated in the heart of Melton just moments away from all amenities, including public transport, schools, shopping, parklands, walking tracks, and easy freeway access. Whether you're looking to move in or invest this property is a wonderful opportunity to start or add to your property portfolio.

Comprising of two good sized bedrooms with built in robes, central bathroom and a large open living and meals area overlooked by a well equipped kitchen. Moving outside to the large backyard there secure fencing, undercover entertaining area, low maintenance gardens and a large garden shed.

Special features of this home include split system, gas heating, security doors, roller new flooring throughout, shutters, single car garage and much more. This property

2 📭 1 🔓 1 😭

View: https://www.ypa.com.au/7945291