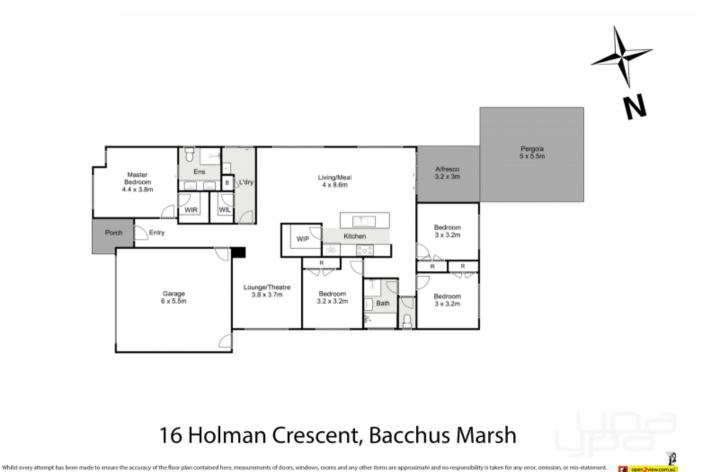

Upon entering this wholesome family domain, you are greeted by stunning floorboards that carry throughout the home and an abundance of natural light, giving the home a bright and welcoming feeling.

The master bedrooms situated at the front of the property features a walk-in robe and ensuite with double vanity and oversize shower. The three large remaining bedrooms situated at the rear of the property contain built in robes

## 4 🛤 2 🚔 2 🚘

| Price     | : \$ 672,000                     |
|-----------|----------------------------------|
| Land Size | : 434 sqm                        |
| View      | : https://www.ypa.com.au/7945165 |