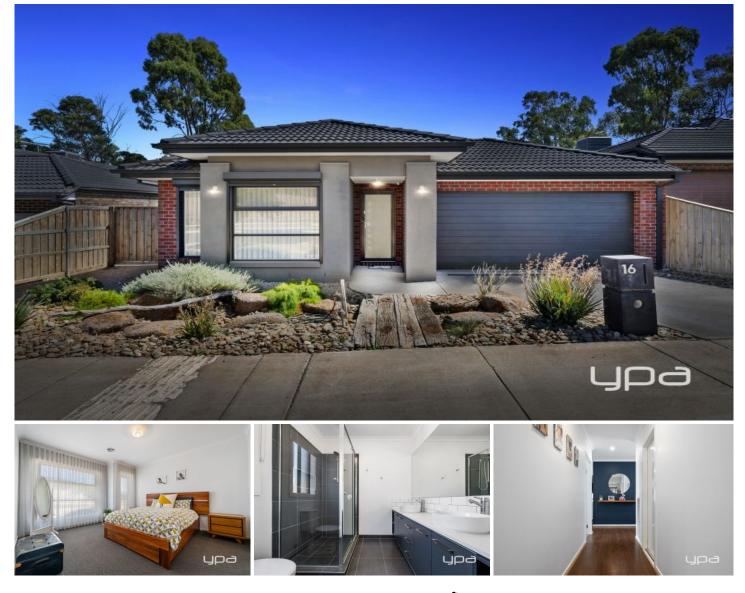

## **16 Holman Crescent Bacchus Marsh VIC**

This exciting piece of modern-day Real Estate positioned in a highly distinguished pocket of Bacchus Marsh on a great size 434m2 (approx.) allotment and within proximity to freeway access, river walking tracks, schools, day-care centres, and community centre. This stunning home offers the purchasers upgrades that simply must be seen to be believed.

Upon entering this wholesome family domain, you are greeted by stunning floorboards that carry throughout the home and an abundance of natural light, giving the home a bright and welcoming feeling.

The master bedrooms situated at the front of the property features a walk-in robe and ensuite with double vanity and oversize shower. The three large remaining bedrooms situated at the rear of the property contain built in robes