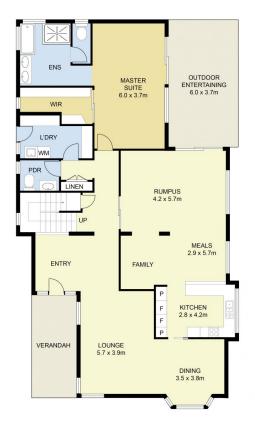

## 29 Spellman Avenue Sydenham VIC

Exquisite Home in Prime Location

Discover luxury living at its finest in this stunning double-storey residence, nestled within the highly coveted enclave of Sydenham.

Experience spacious living with four generously sized bedrooms, including a master suite downstairs boasting a walk-in robe and ensuite, complemented by three larger-than-standard bedrooms upstairs, ensuring ample space for the entire family.

Indulge in moments of relaxation or family bonding in the cozy retreat upstairs, strategically placed to provide privacy and tranquillity.

Entertain with ease in the heart of the home, featuring two distinct living areas that cater to various activities and gatherings, seamlessly connected for effortless flow.

Prepare culinary delights in the modern U-shaped kitchen, equipped with ample cupboard space and overlooking the

4 🚐 2 🚔 1 🗬

**Price** : \$ 930,000 **Land Size** : 803 sqm

View: https://www.ypa.com.au/7944759

## 29 Spellman Avenue Sydenham

DISCLAIMER: ALL DIMENSIONS ARE AN APPROXIMATION ONLY AND NO GUARANTEE IS GIVEN WITH RESPECT TO ACCURACY.