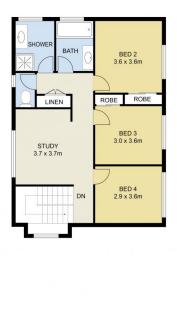

## 29 Spellman Avenue Sydenham VIC

Exquisite Home in Prime Location

Discover luxury living at its finest in this stunning double-storey residence, nestled within the highly coveted enclave of Sydenham.

Experience spacious living with four generously sized bedrooms, including a master suite downstairs boasting a walk-in robe and ensuite, complemented by three larger-than-standard bedrooms upstairs, ensuring ample space for the entire family.

Indulge in moments of relaxation or family bonding in the cozy retreat upstairs, strategically placed to provide privacy and tranquillity.

Entertain with ease in the heart of the home, featuring two distinct living areas that cater to various activities and gatherings, seamlessly connected for effortless flow.

## 29 Spellman Avenue Sydenham

DISCLAIMER: ALL DIMENSIONS ARE AN APPROXIMATION ONLY AND NO GUARANTEE IS GIVEN WITH RESPECT TO ACCURACY.