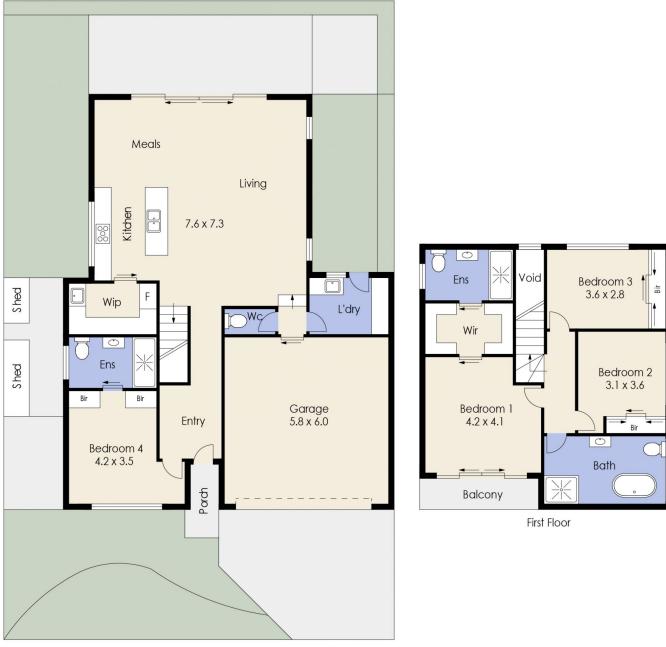

## 23 Kayden Court, WERRIBEE

Ground Floor

Whilst every attempt has been made to ensure the accuracy of the floor plan contained here, measurements of doors, windows, rooms and any other items are approximate and no responsibility is taken for any error, omission, or mis-statement. This plan is for illustrative purposes only and should be used as such by any prospective purchaser. The services, systems and appliances shown have not been tested and no guarantee as to their operability or efficiency can be given.