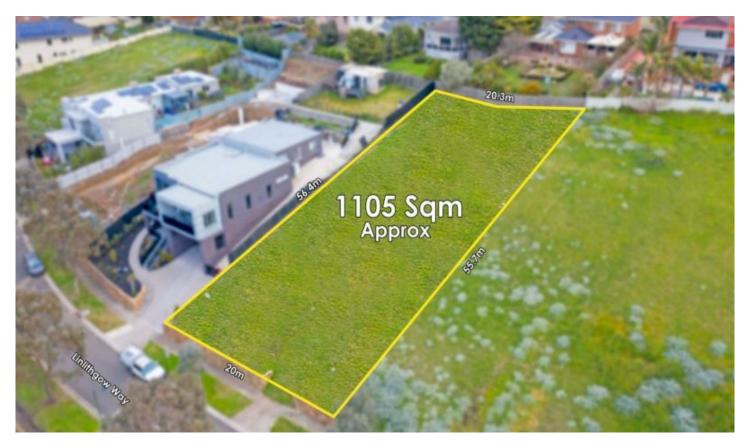

## 31 Linlithgow Way Greenvale VIC

A perfectly positioned allotment in a boutique, residential neighbourhood is not common to see in the scenic suburb of Greenvale- infrequently does an opportunity of this measure present itself. This land offers 1105m2 (approx.) of prime Real Estate in the heart of Greenvale.