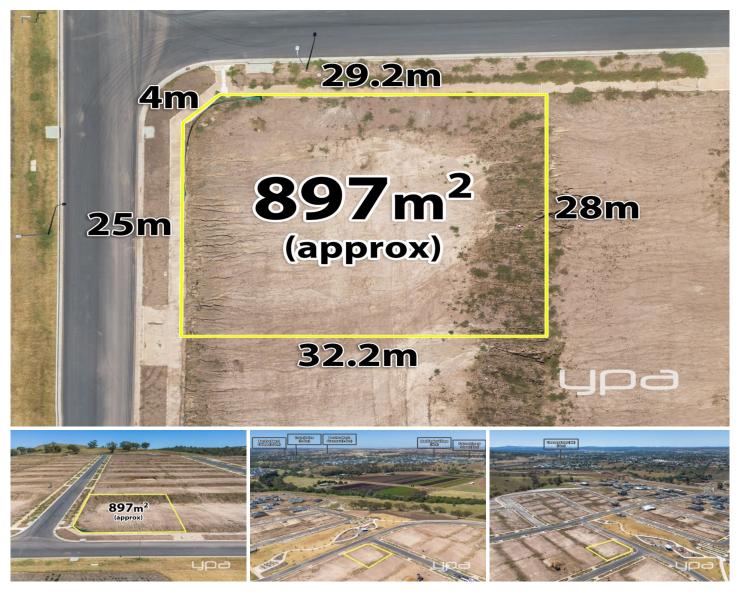

## 6 Barwon Drive Maddingley VIC

Step into your dream lifestyle on this sprawling 897m2 canvas within Bacchus Marsh's most sought-after estate. Embrace panoramic vistas of lush farmland and rolling hills, merging seamlessly with convenient urban amenities.

 Land Size
 : 897 sqm

 View
 : https://www.ypa.com.au/7942808

Shane O'Brien 0431 766 082