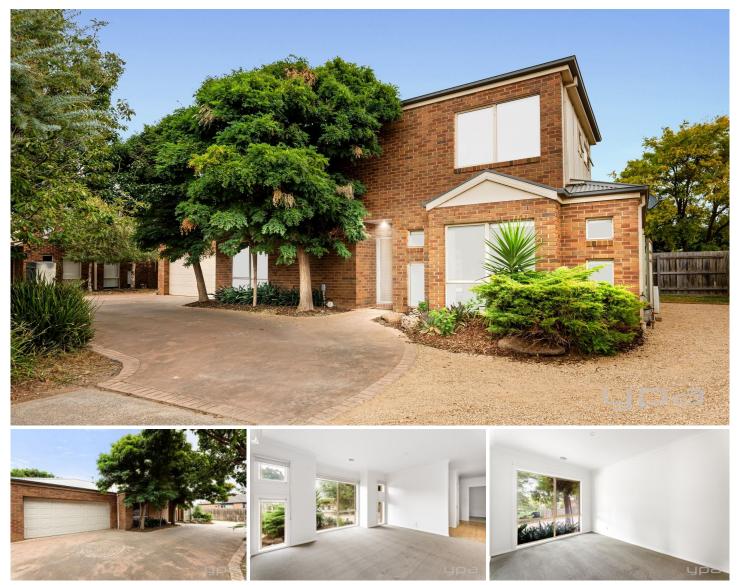

## 1/16 Cootamundra Court Werribee VIC

Encouraging easy living, this stunning 3 bedroom, double storey townhouse tempts the lifestyle savvy with its stylish interior and its sought-after Werribee south side location.

Awash with plentiful natural light, the home's functional design with separate kitchen, meals and family zone and is adorned with new carpets and engineered floors for practicality and longevity.

Reserved for sleeping, upstairs offers 2 great sized bedrooms both with walk in-robes, master with ensuite (separate 3rd bedroom downstairs). Light and bright family bathroom with separate toilet.

Outdoor entertaining is ready with an extensive decking ready to cater for the biggest of gatherings and a minimalist back yard ready for your own touches. A very rare find is