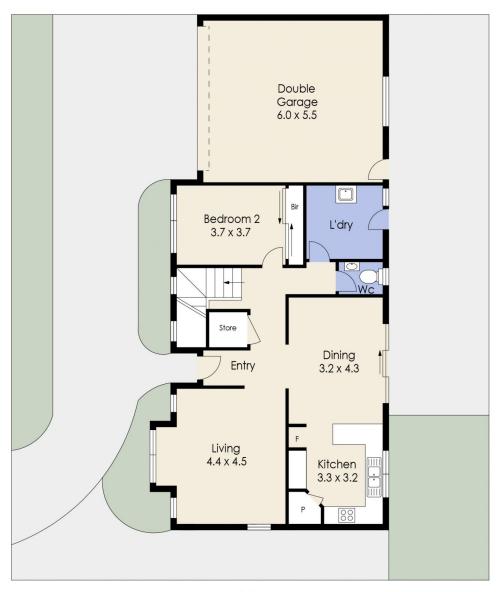

## 1/16 Cootamundoora Court, WERRIBEE

First Floor

Ground Floor

Whilst every attempt has been made to ensure the accuracy of the floor plan contained here, measurements of doors, windows, rooms and any other items are approximate and no responsibility is taken for any error, omission, or mis-statement. This plan is for illustrative purposes only and should be used as such by any prospective purchaser. The services, systems and appliances shown have not been tested and no guarantee as to their operability or efficiency can be given.