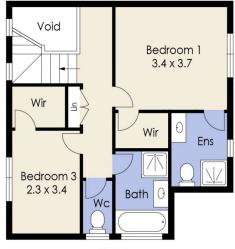

## 1/16 Cootamundoora Court, WERRIBEE

First Floor

Ground Floor

Whilst every attempt has been made to ensure the accuracy of the floor plan contained here, measurements of doors, windows, rooms and any other items are approximate and no responsibility is taken for any error, omission, or mis-statement. This plan is for illustrative purposes only and should be used as such by any prospective purchaser. The services, systems and appliances shown have not been tested and no guarantee as to their operability or efficiency can be given.