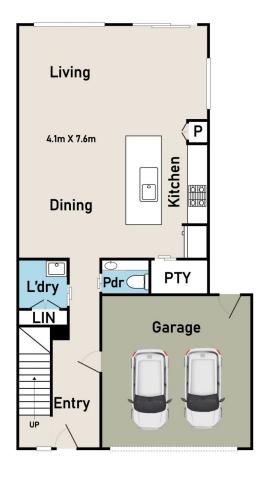

This dwelling features 3 bedrooms, 2 bathrooms, separate powder room downstairs and a 2 Car garage, Master bedroom offering luxurious amenities such as a walk-in robe and ensuite bathroom and a balcony that offers a pleasant view. The layout ensures that the remaining

## 27 Willow Glen Boulevard, Cranbourne west

\* Dimensions are approximate and for illustrative purposes only