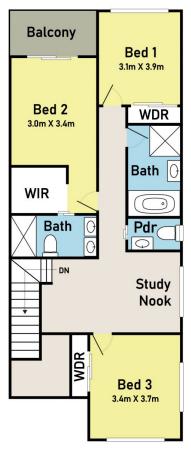

This dwelling features 3 bedrooms, 2 bathrooms, separate powder room downstairs and a 2 Car garage, Master bedroom offering luxurious amenities such as a walk-in robe and ensuite bathroom and a balcony that offers a pleasant view. The layout ensures that the remaining

## 27 Willow Glen Boulevard, Cranbourne west

\* Dimensions are approximate and for illustrative purposes only